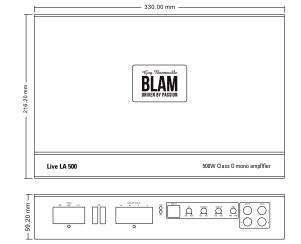

## **TECHNICAL FEATURE**

|            | el inputs 0.5 V / 8.5 V                                           |  |
|------------|-------------------------------------------------------------------|--|
|            | 4 Ω) 230 Watts RMS                                                |  |
|            | $2 \Omega$ ) 400 Watts RMS                                        |  |
|            | 1 $\Omega$ ) 500 Watts RMS                                        |  |
| •          | ossover 30 Hz - 250 Hz 24 dB/octave)                              |  |
|            | er 15 Hz - 35 Hz 24 dB/octave)                                    |  |
| 2000 20000 | 0-10 dB at 45 Hz                                                  |  |
| • • • •    | esponse 15 - 250 Hz                                               |  |
|            | e ratio > 100 dB                                                  |  |
|            | short circuit / low impedance / reversal of polarity / heat prote |  |
|            | L x W x H) 346 mm x 217 mm x 60 mm - 13.6″ x 8.5″ x 2.4           |  |
| Weight 3,8 | 28 Kg                                                             |  |
|            | ailable in Black Edition<br>ntrol is included                     |  |