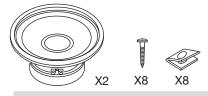

|         | 94dB                 |          |             |
| Frequency Response            |         | 60-22,000 Hz         |          |             |
| Voice Coil Diameter           | Woofer: | 30mm (1.181")        | Tweeter: | 25mm (1")   |
| Voice Coil Wire               | Woofer: | CCAW                 | Tweeter: | CCAW        |
| Magnet System                 | Woofer: | Hybrid magnet system | Tweeter: | Neodymium   |
| Mounting Depth                | Woofer: | 63mm (2.5")          | Tweeter: | 20mm (0.8") |
|                               |         |                      |          |             |

Morel operates a policy of continuous design improvement, consequently specifications are subject to alteration without prior notice. www.morelhifi.com





A





Content - Woofer



Woofer mounting



**Crossover Connection**