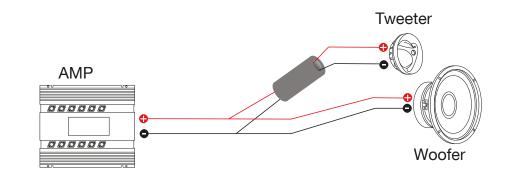

Morel operates a policy of continuous design improvement, consequently specifications are subject to alteration without prior notice. www.morelhifi.com

A

Content - Woofer

Woofer mounting

**Crossover Connection** 