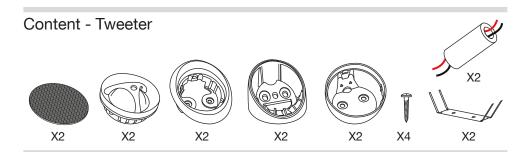

tivity (2.83V/1M)        |         | 94dB                 |          |             |
| Frequency Response            |         | 60-22,000 Hz         |          |             |
| Voice Coil Diameter           | Woofer: | 30mm (1.181")        | Tweeter: | 25mm (1")   |
| Voice Coil Wire               | Woofer: | CCAW                 | Tweeter: | CCAW        |
| Magnet System                 | Woofer: | Hybrid magnet system | Tweeter: | Neodymium   |
| Mounting Depth                | Woofer: | 63mm (2.5")          | Tweeter: | 20mm (0.8") |
|                               |         |                      |          |             |

Morel operates a policy of continuous design improvement, consequently specifications are subject to alteration without prior notice. www.morelhifi.com





A





Content - Woofer



Woofer mounting



**Crossover Connection**