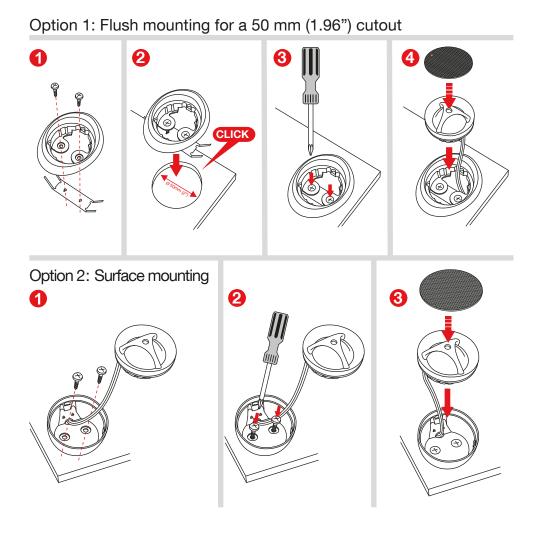

## Specifications

| 2-Way System                  |         |                      |          |             |
|-------------------------------|---------|----------------------|----------|-------------|
| Nominal Impedance             |         | 4 ohm                |          |             |
| Power Handling                |         | 90W                  |          |             |
| Max. Transient Power Handling |         | 180W                 |          |             |
| Sensitivity (2.83V/1M)        |         | 94dB                 |          |             |
| Frequency Response            |         | 60-22,000 Hz         |          |             |
| Voice Coil Diameter           | Woofer: | 30mm (1.181")        | Tweeter: | 25mm (1")   |
| Voice Coil Wire               | Woofer: |