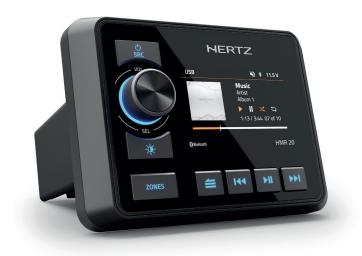

## YOUR TRUSTED FRIEND IN EVERY CRUISE

HMR 20 turn every cruise in an exciting adventure bringing the music of your favorite artist to open water. The powerful (RDS)/ AM PLL radio and the extended connectivity powered by DAB+ Ready, Bluetooth audio streaming and USB 2.0 port will liven up your trip with tons of musical contents.

3"IPS DISPLAY

GAUGE

Customize the sound with 4 EQ preset created by Hertz audio engineer.
HMR 20 features 2 pairs of stereo outputs providing the ability to create 2 independently controlled listening areas.
Voltage indicator to check-up battery status