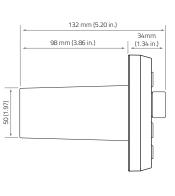

| DAB+ READY                  | Yes                                       |
|-----------------------------|-------------------------------------------|
| SIRIUSXM READY              | -                                         |
| NMEA 2000 READY             | -                                         |
| BLUETOOTH                   | 4.2                                       |
|                             | Audio streaming with ID3 Tag Display      |
|                             | -                                         |
|                             | -                                         |
| SIZE & MOUNTING             |                                           |
| Unit Size mm (in.)          | W 146 (5.75) x H 105 (4.13) x D 132 (5.2) |
| Mounting Hole size mm (in.) | W 120 (4.72) x H 50 (1.97)                |
| Mounting Depth mm (in.)     | 98 (3.86)                                 |
| Mounting Method             | Screw                                     |