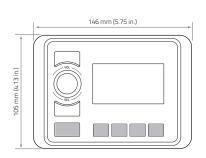

| DAB+ READY                  | Yes                                       |
|-----------------------------|-------------------------------------------|
| SIRIUSXM READY              | -                                         |
| NMEA 2000 READY             | -                                         |
| BLUETOOTH                   | 4.2                                       |
|                             | Audio streaming with ID3 Tag Display      |
|                             | -                                         |
|                             | -                                         |
| SIZE & MOUNTING             |                                           |
| Unit Size mm (in.)          | W 146 (5.75) x H 105 (4.13) x D 132 (5.2) |
| Mounting Hole size mm (in.) | W 120 (4.72) x H 50 (1.97)                |
| Mounting Depth mm (in.)     | 98 (3.86)                                 |
| Mounting Method             | Screw                                     |