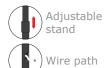

#### DESIGN

Finishes: Black or grey

Structure: black or grey powder coated steel

Base: Cast iron to ensure full stability

Height : adjustable Tube : Wire path