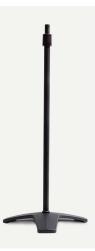

#### **DESCRIPTION**

Speaker stand on a triangular base with a hidden passage for cables. Height adjustable and delivered with several fixings, this product is a new Finn generation. Its shape has been redesigned to become more modern and fit more easily your loudspeakers.

#### DESIGN

Finishes: Black or grey

Structure: black or grey powder coated steel

Base: Cast iron to ensure full stability

Height : adjustable Tube : Wire path