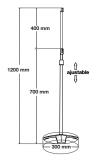

## **USEFUL DIMENSIONS**

Minimum dimensions (W x H x D) :  $300 \times 700 \times 300 \text{ mm}$ Maximum dimensions (W x H x D):  $300 \times 1200 \times 300 \text{ mm}$ 

Base (W x D) : 300 x 300 mm