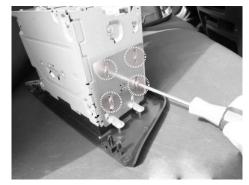

In order to fit the radio unit some plastic parts need to be cut and removed. The parts to be removed are the four "Wings" and the plastic rectangular central protrusion highlighted in the pictures.

## Please note:

Cut the wings & center piece down so the unit will fit but still supports it. If not done precisely the weight of the unit will rest on the fascia and cause damage after time.

In the picture is shown a proposal of how to perform the cutting operations.