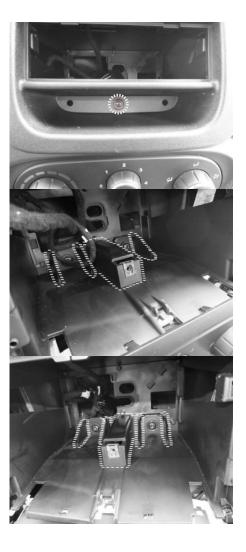

All installation work must be performed by a qualified professional installer only. The manufacturer / dealer is not liable for any kind of incidental or indirect damages.

Unscrew the central screw and remove the original facia.

In order to fit the radio unit some plastic parts need to be cut and removed. The parts to be removed are the four "Wings" and the plastic rectangular central protrusion highlighted in the pictures.

## Please note:

Cut the wings & center piece down so the unit will fit but still supports it. If not done precisely the weight of the unit will rest on the fascia and cause damage after time.

In the picture is shown a proposal of how to perform the cutting operations.