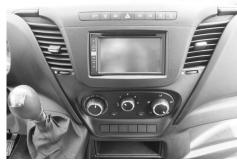

## Installation Manual Double DIN Kit

This is how the original dashboard looks like.

Remove the drawer and unscrew the two screws as shown in the picture.

Remove the rubber compartment as shown in the picture.