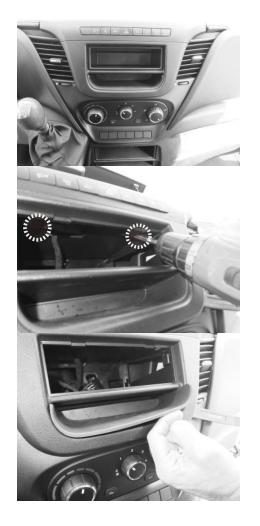

## Installation Manual Double DIN Kit

This is how the original dashboard looks like.

Remove the drawer and unscrew the two screws as shown in the picture.

Remove the rubber compartment as shown in the picture.

All installation work must be performed by a qualified professional installer only. The manufacturer / dealer is not liable for any kind of incidental or indirect damages.

Unscrew the central screw and remove the original facia.