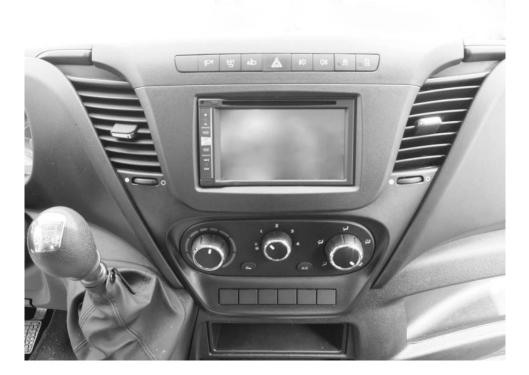

## Compatible with double DIN devices

Screw the left and right brackets on the aftermarket radio with the screws supplied.

Do all connections. Check the proper functioning of the whole system. Mount the facia plate on the dashboard. This is the final result.