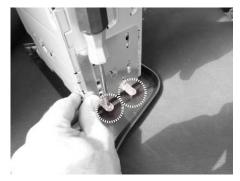

## Installation Manual Double DIN Kit

This is how the original dashboard looks like.

Remove the drawer and unscrew the two screws as shown in the picture.

Remove the rubber compartment as shown in the picture.