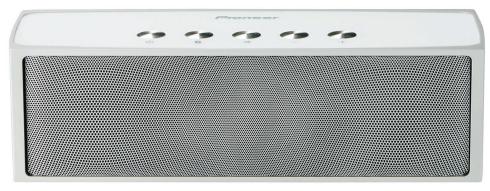

# XW-BTSP70-K/-S

XW-BTSP70-K

XW-BTSP70-S

Designed with a rigid and sleek aluminium body, the XW-BTSP70-K/-S portable speaker system is a great companion for your smartphones and tablets for streaming audio via *Bluetooth* Wireless Technology. With support for aptX® *Bluetooth* codec, you can enjoy high-quality sound with lesser delay compared to the standard SBC codec, with the audio in sync with your smartphone videos. The new Smart Audio Technology consists of the Smart Amp, Double-Molding Diaphragm, Dual Passive Radiators, and Compression Reflector, which combine to create clear and powerful sound from a compact speaker.