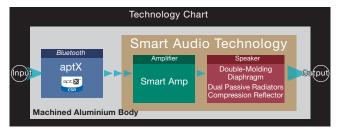

# XW-BTSP70-K/-S

XW-BTSP70-K

XW-BTSP70-S

Designed with a rigid and sleek aluminium body, the XW-BTSP70-K/-S portable speaker system is a great companion for your smartphones and tablets for streaming audio via *Bluetooth* Wireless Technology. With support for aptX® *Bluetooth* codec, you can enjoy high-quality sound with lesser delay compared to the standard SBC codec, with the audio in sync with your smartphone videos. The new Smart Audio Technology consists of the Smart Amp, Double-Molding Diaphragm, Dual Passive Radiators, and Compression Reflector, which combine to create clear and powerful sound from a compact speaker.

## **Smart Audio Technology**

The new Smart Audio Technology combines four features—Smart Amp, Double-Molding Diaphragm, Dual Passive Radiators, and Compression Reflector—for delivering clear, powerful sound from a compact speaker.

#### **Smart Amp**

The Smart Amp dynamically controls the speakers by advance analysis of the speaker system's parameters. The musical energy is maximised with the overwhelming drive power.

## **Double-Molding Diaphragm**

The stroke has been maximised by integrating a rigid diaphragm with a flexible edge, realising the 8 cm-equivalent frequency range playback from a 4 cm unit, so that even the vocalist's breathing can be heard.

## **Dual Passive Radiators**

By uniting two units, large amount of air can be instantaneously driven, creating dynamic and lively bass sound.

Dual Passive Radiators

# Compression Reflector

The mass of air produced by the Dual Passive Radiators is compressed against the compression reflector, then expands and is released at once from the side ducts. This allows massive and brisk deep bass emission regardless of the listening environment.

# **Machined Aluminium Body**

Rigid aluminium with high damping effect is used to eliminate unwanted vibration within the chassis during audio reproduction. The body is machined from a solid aluminium block for enhanced rigidity, delivering pure, clear sound.

## Support for aptX

The portable wireless speaker supports the aptX Bluetooth codec by CSR. With standard Bluetooth transmission, the data for the high-frequency sound gets cut out, while aptX can transmit the whole audible range of 20-20,000 Hz. The aptX has significantly less noise and distortion, realising clear sound reproduction. Additionally, the audio time lag is much smaller with aptX, so you can comfortably watch a video with the sound in sync.