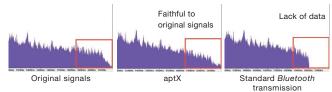

## Support for aptX

The portable wireless speaker supports the aptX Bluetooth codec by CSR. With standard Bluetooth transmission, the data for the high-frequency sound gets cut out, while aptX can transmit the whole audible range of 20-20,000 Hz. The aptX has significantly less noise and distortion, realising clear sound reproduction. Additionally, the audio time lag is much smaller with aptX, so you can comfortably watch a video with the sound in sync.