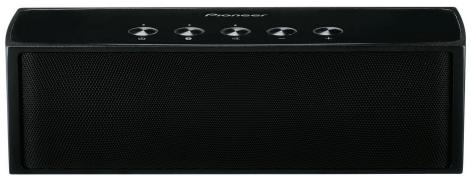

# XW-BTSP70-K/-S

XW-BTSP70-K

XW-BTSP70-S

Designed with a rigid and sleek aluminium body, the XW-BTSP70-K/-S portable speaker system is a great companion for your smartphones and tablets for streaming audio via *Bluetooth* Wireless Technology. With support for aptX® *Bluetooth* codec, you can enjoy high-quality sound with lesser delay compared to the standard SBC codec, with the audio in sync with your smartphone videos. The new Smart Audio Technology consists of the Smart Amp, Double-Molding Diaphragm, Dual Passive Radiators, and Compression Reflector, which combine to create clear and powerful sound from a compact speaker.