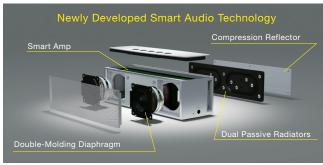

## **Smart Audio Technology**

The new Smart Audio Technology combines four features—Smart Amp, Double-Molding Diaphragm, Dual Passive Radiators, and Compression Reflector—for delivering clear, powerful sound from a compact speaker.

#### **Smart Amp**

The Smart Amp dynamically controls the speakers by advance analysis of the speaker system's parameters. The musical energy is maximised with the overwhelming drive power.

## **Double-Molding Diaphragm**

The stroke has been maximised by integrating a rigid diaphragm with a flexible edge, realising the 8 cm-equivalent frequency range playback from a 4 cm unit, so that even the vocalist's breathing can be heard.

## **Dual Passive Radiators**

By uniting two units, large amount of air can be instantaneously driven, creating dynamic and lively bass sound.

Dual Passive Radiators

# Compression Reflector

The mass of air produced by the Dual Passive Radiators is compressed against the compression reflector, then expands and is released at once from the side ducts. This allows massive and brisk deep bass emission regardless of the listening environment.