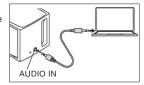

## **Audio Input Terminal**

Connect external devices with a stereo mini-cable for wired audio playback. The audio input will automatically switch to AUDIO IN when you plug in the cable.

PIONEER and the Pioneer logo are registered trademarks of Pioneer Corporation.