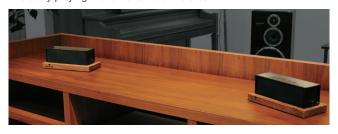

## True Wireless Stereo (TWS) Function

With two units, you can use one as the left speaker and the other as the right speaker. This function creates a full-scale speaker system for wirelessly playing the L/R channels in stereo.