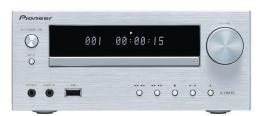

## **FUNCTIONS**

> CD/FM/AM/USB/Audio In/Line

### **AMPLIFICATION**

- > Class D Amplifier (Digital Amplifier)
- **>** Power Output: 15 W + 15 W (1 kHz, 10 % THD, 8 ohms)

#### **AUDIO FEATURES**

- > FM Tuner (30 Presets)
- > AM Tuner (15 Presets)
- > RDS Tuner
- > Sound Control (Bass/Treble)
- > Sound Preset Equaliser (Flat/Active/Dialogue/Night)
- > Bass Enhancer (P.BASS)

# PLAYBACK MEDIA/PC FILES

- > CD-Audio, CD-R/-RW (MP3/WMA)
- > USB Device (MP3/WMA)

# **TERMINALS**

- > USB (Front)
- > Audio Input (Front)
- > Phones Output (Front)
- > Speaker Terminal
- > Line Input (RCA, Pair)
- > FM/AM Tuner Antenna

# **SPECIFICATIONS**

- > Power Requirements: AC 220-240 V, 50/60 Hz
- > Power Consumption: 21 W/0.5 W or less (Standby)
- > Dimensions (W x H x D)/Weight:

Main Unit: 215 x 95 x 315 mm/2.0 kg Speaker (Each): 130 x 211.5 x 240 mm/2.0 kg