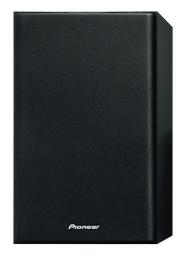

### **SPEAKERS**

> 10 cm Cone Woofer, Piezo Tweeter

# **SPECIFICATIONS**

- > Power Requirements: AC 220-240 V, 50/60 Hz
- > Power Consumption: 21 W/0.5 W or less (Standby)
- > Dimensions (W x H x D)/Weight:

Main Unit: 215 x 95 x 315 mm/2.0 kg Speaker (Each): 130 x 211.5 x 240 mm/2.0 kg