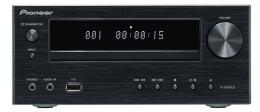

## **FUNCTIONS**

> CD/FM/AM/USB/Audio In/Line

### **AMPLIFICATION**

- > Class D Amplifier (Digital Amplifier)
- **>** Power Output: 15 W + 15 W (1 kHz, 10 % THD, 8 ohms)

#### **AUDIO FEATURES**

- > FM Tuner (30 Presets)
- > AM Tuner (15 Presets)
- > RDS Tuner
- > Sound Control (Bass/Treble)
- > Sound Preset Equaliser (Flat/Active/Dialogue/Night)
- > Bass Enhancer (P.BASS)

# **TERMINALS**

- > USB (Front)
- > Audio Input (Front)
- > Phones Output (Front)
- > Speaker Terminal
- > Line Input (RCA, Pair)
- > FM/AM Tuner Antenna

# **SPECIFICATIONS**

- > Power Requirements: AC 220-240 V, 50/60 Hz
- > Power Consumption: 21 W/0.5 W or less (Standby)
- > Dimensions (W x H x D)/Weight:

Main Unit: 215 x 95 x 315 mm/2.0 kg Speaker (Each): 130 x 211.5 x 240 mm/2.0 kg