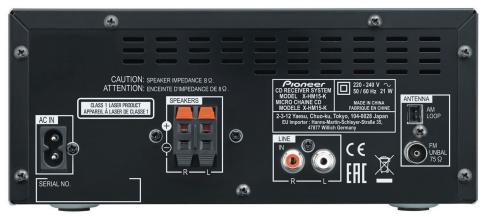

# **TERMINALS**

- > USB (Front)
- > Audio Input (Front)
- > Phones Output (Front)
- > Speaker Terminal
- > Line Input (RCA, Pair)
- > FM/AM Tuner Antenna

# **SPECIFICATIONS**

- > Power Requirements: AC 220-240 V, 50/60 Hz
- > Power Consumption: 21 W/0.5 W or less (Standby)
- > Dimensions (W x H x D)/Weight:

Main Unit: 215 x 95 x 315 mm/2.0 kg Speaker (Each): 130 x 211.5 x 240 mm/2.0 kg