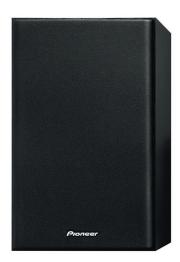

### **SPEAKERS**

> 10 cm Cone Woofer, Piezo Tweeter

# **SPECIFICATIONS**

- > Power Requirements: AC 220-240 V, 50/60 Hz
- > Power Consumption: 21 W/0.5 W or less (Standby)
- > Dimensions (W x H x D)/Weight:

Main Unit: 215 x 95 x 315 mm/2.0 kg Speaker (Each): 130 x 211.5 x 240 mm/2.0 kg