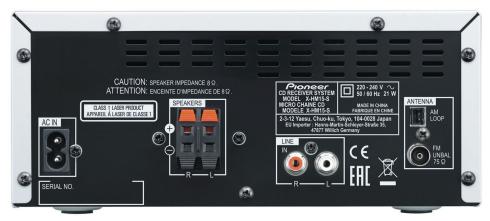

# **TERMINALS**

- > USB (Front)
- > Audio Input (Front)
- > Phones Output (Front)
- > Speaker Terminal
- > Line Input (RCA, Pair)
- > FM/AM Tuner Antenna

# **SPECIFICATIONS**

- > Power Requirements: AC 220-240 V, 50/60 Hz
- > Power Consumption: 21 W/0.5 W or less (Standby)
- > Dimensions (W x H x D)/Weight:

Main Unit: 215 x 95 x 315 mm/2.0 kg Speaker (Each): 130 x 211.5 x 240 mm/2.0 kg