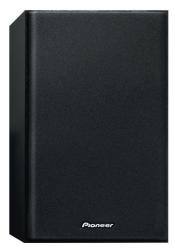

### **SPEAKERS**

> 10 cm Cone Woofer, Piezo Tweeter

# **SPECIFICATIONS**

- > Power Requirements: AC 220-240 V, 50/60 Hz
- > Power Consumption: 21 W/0.5 W or less (Standby)
- > Dimensions (W x H x D)/Weight:

Main Unit: 215 x 95 x 315 mm/2.0 kg Speaker (Each): 130 x 211.5 x 240 mm/2.0 kg