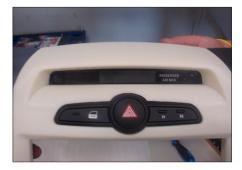

## **Installation Manual Double DIN Kit**

8. Mount harzard light switch and top display to facia plate

Installation Manual Double DIN Kit Part-No.: CH-HM-HYU.009

## new facia plate

- 6. Mount new Double DIN facia plate to OEM center panel (see arrow) with OEM screws
- 7. Center panel with mouted Double DIN facia plate