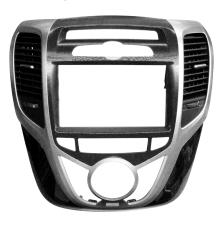

## new facia plate

- 6. Mount new Double DIN facia plate to OEM center panel (see arrow) with OEM screws
- 7. Center panel with mouted Double DIN facia plate