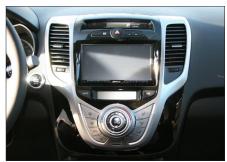

## new facia plate

- 6. Mount new Double DIN facia plate to OEM center panel (see arrow) with OEM screws
- 7. Center panel with mouted Double DIN facia plate