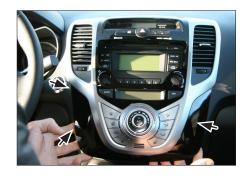

## Installation Manual Double DIN Kit

1. Unclip center console (see arrows) and remove it by pulling it towards your direction

2. Remove OEM head unit

- 3. Attach mounting brackets to Kenwood head unit

4. Remove hazard light switch and display from OEM bezel