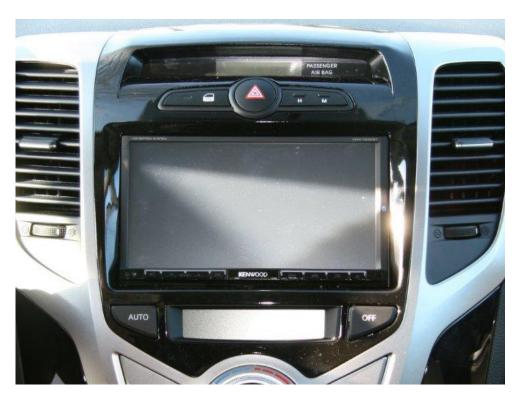

## • Hyundai iX20 2010->

Compatible with these double DIN devices

**Kenwood Navigation** 

All installation work must be performed by a qualified professional installer only. The manufacturer / dealer is not liable for any kind of incidential or indirect damages. © 12/2010 ALL RIGHTS RESERVED. Technical changes possible. No liability for misprints.

9. Mount air condition control unit to panel

10. Connect all required circuit points Mount double DIN head unit

Mount center panel to dash board