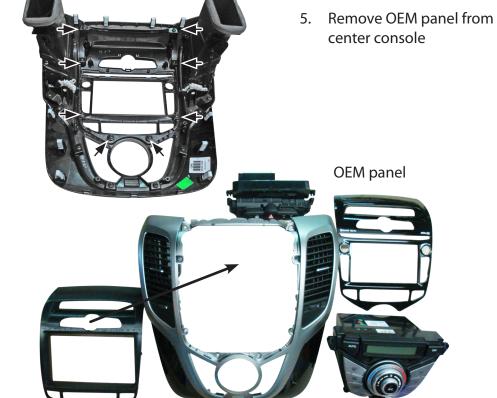

## Installation Manual Double DIN Kit

1. Unclip center console (see arrows) and remove it by pulling it towards your direction

2. Remove OEM head unit

- 3. Attach mounting brackets to Kenwood head unit

4. Remove hazard light switch and display from OEM bezel

## new facia plate

- 6. Mount new Double DIN facia plate to OEM center panel (see arrow) with OEM screws
- 7. Center panel with mouted Double DIN facia plate