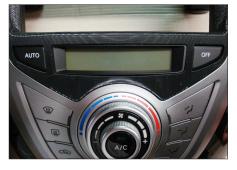

9. Mount air condition control unit to panel

10. Connect all required circuit points Mount double DIN head unit

Mount center panel to dash board