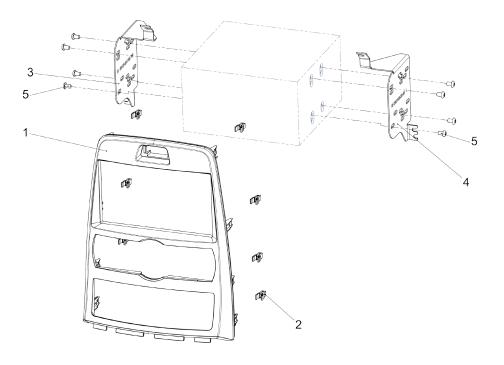

## Installation Manual Double DIN Kit

- 1. Disconnect the negative battery termnial to prevent an accidental short cirucit
- 2. Unclip and remove the shifter trim panel.

- 5. Attach the climate control unit and the hazard switch to the trim plate using the factory hardware.
- 6. Unclip and remove the shifter trim panel.

Unclip and remove the radio/climate control trim panel

7. Attach the 8 panel clips to the trim palte

4. Unclip and remove the display trim panel above radio.

Remove 4 Phillips screws securing the radio.

Remove 4 Phillips screws securing the climate control to the factory trim panel

8. Attach the Dobule DIN bracktes to the Pioneer unit, connect the wiring harness.

Reassemble dash in reverse order of disassembly.