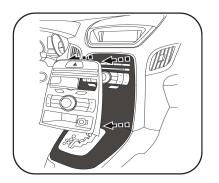

## Installation Manual Double DIN Kit

- 1. Disconnect the negative battery termnial to prevent an accidental short cirucit
- 2. Unclip and remove the shifter trim panel.

- 5. Attach the climate control unit and the hazard switch to the trim plate using the factory hardware.
- 6. Unclip and remove the shifter trim panel.