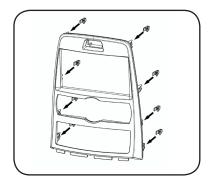

Unclip and remove the radio/climate control trim panel

7. Attach the 8 panel clips to the trim palte

4. Unclip and remove the display trim panel above radio.

Remove 4 Phillips screws securing the radio.

Remove 4 Phillips screws securing the climate control to the factory trim panel