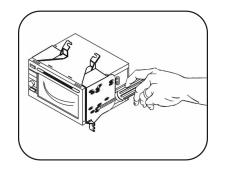

8. Attach the Dobule DIN bracktes to the Pioneer unit, connect the wiring harness.

Reassemble dash in reverse order of disassembly.