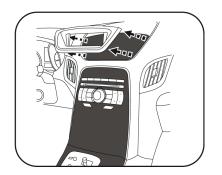

## Installation Manual Double DIN Kit

- 1. Disconnect the negative battery termnial to prevent an accidental short cirucit
- 2. Unclip and remove the shifter trim panel.

- 5. Attach the climate control unit and the hazard switch to the trim plate using the factory hardware.
- 6. Unclip and remove the shifter trim panel.

Unclip and remove the radio/climate control trim panel

7. Attach the 8 panel clips to the trim palte

4. Unclip and remove the display trim panel above radio.

Remove 4 Phillips screws securing the radio.

Remove 4 Phillips screws securing the climate control to the factory trim panel