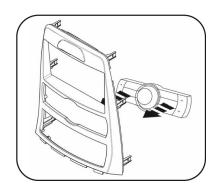

Unclip and remove the radio/climate control trim panel

7. Attach the 8 panel clips to the trim palte

4. Unclip and remove the display trim panel above radio.

Remove 4 Phillips screws securing the radio.

Remove 4 Phillips screws securing the climate control to the factory trim panel