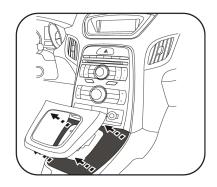

## Installation Manual Double DIN Kit

- 1. Disconnect the negative battery termnial to prevent an accidental short cirucit
- 2. Unclip and remove the shifter trim panel.

- 5. Attach the climate control unit and the hazard switch to the trim plate using the factory hardware.
- 6. Unclip and remove the shifter trim panel.