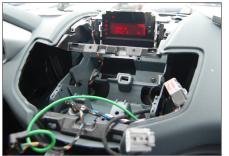

## **Pioneer Navigation**

1. Unclip the panel

2. Remove the panel

3. Remove the 4 screws of the OEM head unit

Remove the OEM head unit
 Dismount the air vents
 Mount the air vents to the

new facia plate

5. Remove the middle bar (cut at the position marked with arrows)