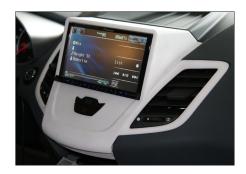

 Mount the Pioneer head unit to the Double DIN facia plate
 Connect all required circuit points
 Mount both to the dashboard