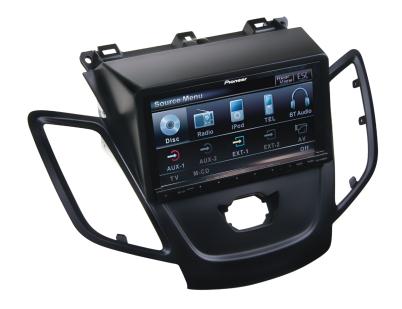

## Installation Manual Double DIN Kit

Ford Fiesta 2009->
Models without display only

| Colour | Part-No.:   | Part-No.:   |  |
|--------|-------------|-------------|--|
|        | Double DIN  | with pocket |  |
| black  | 381114-20-B | 281114-20-B |  |
| silver | 381114-20-S | 281114-20-S |  |

Compatible with these Pioneer double DIN devices