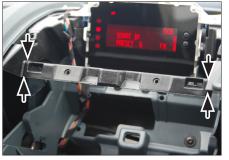

## **Pioneer Navigation**

1. Unclip the panel

2. Remove the panel

3. Remove the 4 screws of the OEM head unit

Remove the OEM head unit
 Dismount the air vents
 Mount the air vents to the

new facia plate

5. Remove the middle bar (cut at the position marked with arrows)