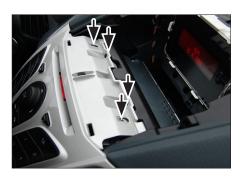

## **Pioneer Navigation**

1. Unclip the panel

2. Remove the panel

3. Remove the 4 screws of the OEM head unit

Remove the OEM head unit
 Dismount the air vents
 Mount the air vents to the

new facia plate

5. Remove the middle bar (cut at the position marked with arrows)

 Mount the Pioneer head unit to the Double DIN facia plate
 Connect all required circuit points
 Mount both to the dashboard