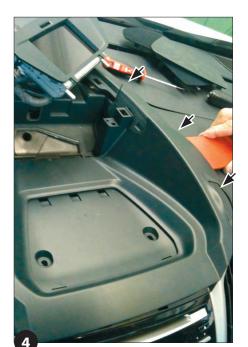

3. Remove speaker grill

4. Unclip cover of center console

17. Dashboard after plastic cut out

18. Fix mounting brackets to Double DIN head unit

Connect all required circuit points

Push Double DIN head unit into dash board