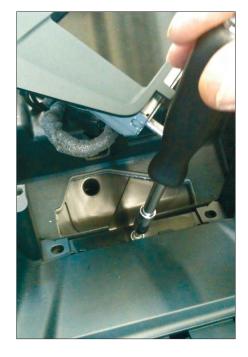

19. Fix Double DIN head unit

14. Remove screws of OEM Radio/CD unit

Remove OEM Radio/CD unit

15. Cut away plastic to clear space for Double DIN head unit

16. Remove plastic

5. Remove screws of center console

6. Unclip cover center console

7. Remove top panel cover

Unclip display

Remove display

11. Remove screw (see arrow)

12. Remove screws on top of OEM head unit (left and right)

10. Unclip center panel

13. Unclip air vents Remove air vents