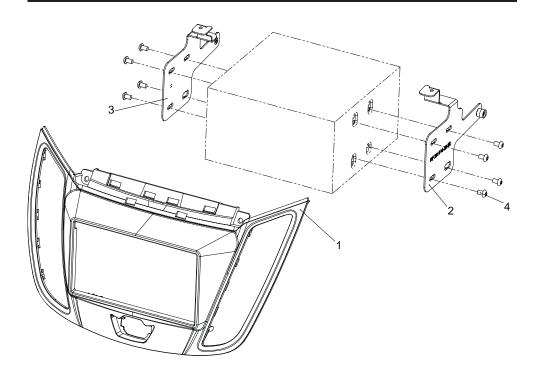

### **Pioneer Navigation**

**Double DIN Kit contents** 

- (1) Facia Plate
- (2) Mounting Bracket right
- (3) Mounting Bracket left
- (4) flat headed screws

1. Ford C-MAX with OEM radio

Unclip speaker grill at top of dash board carefully