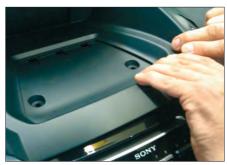

- 20. Mount
  - air vents
  - hazard light switch to facia plate

Push facia plate on dash board until it snaps in

21. Fix facia plate with 2 OEM screws (see arrows)

All installation work must be performed by a qualified professional installer only.