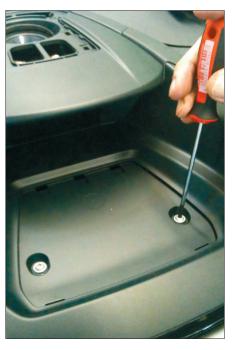

- 20. Mount
  - air vents
  - hazard light switch to facia plate

Push facia plate on dash board until it snaps in

21. Fix facia plate with 2 OEM screws (see arrows)

All installation work must be performed by a qualified professional installer only.