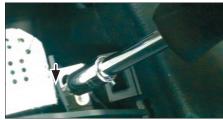

6. Unclip cover center console

7. Remove top panel cover

Unclip display

Remove display

11. Remove screw (see arrow)

12. Remove screws on top of OEM head unit (left and right)

10. Unclip center panel

13. Unclip air vents Remove air vents