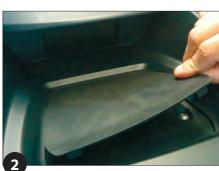

3. Remove speaker grill

4. Unclip cover of center console

17. Dashboard after plastic cut out

18. Fix mounting brackets to Double DIN head unit

Connect all required circuit points

Push Double DIN head unit into dash board