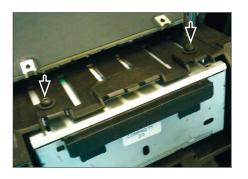

- 20. Mount
  - air vents
  - hazard light switch to facia plate

Push facia plate on dash board until it snaps in

21. Fix facia plate with 2 OEM screws (see arrows)

All installation work must be performed by a qualified professional installer only.