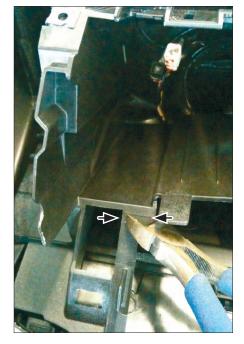

6. Unclip cover center console

7. Remove top panel cover

Unclip display

Remove display

11. Remove screw (see arrow)

12. Remove screws on top of OEM head unit (left and right)

10. Unclip center panel

13. Unclip air vents Remove air vents