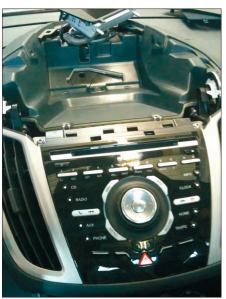

6. Unclip cover center console

7. Remove top panel cover

Unclip display

Remove display

11. Remove screw (see arrow)

12. Remove screws on top of OEM head unit (left and right)

10. Unclip center panel

13. Unclip air vents Remove air vents