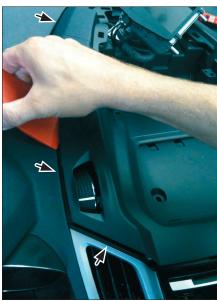

3. Remove speaker grill

4. Unclip cover of center console

17. Dashboard after plastic cut out

18. Fix mounting brackets to Double DIN head unit

Connect all required circuit points

Push Double DIN head unit into dash board