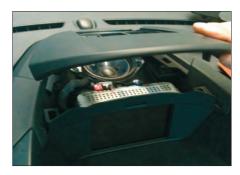

### **Pioneer Navigation**

**Double DIN Kit contents** 

- (1) Facia Plate
- (2) Mounting Bracket right
- (3) Mounting Bracket left
- (4) flat headed screws

1. Ford C-MAX with OEM radio

Unclip speaker grill at top of dash board carefully