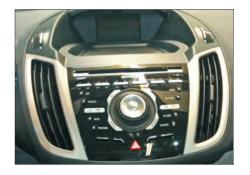

Installation Manual
Double DIN Kit
Part-No.: CA-HM-FOR.004

**Colour: Piano-Black** 

#### • Ford C-MAX 2010->

Compatible with these double DIN devices