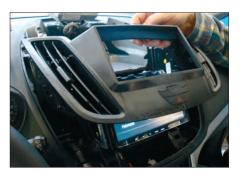

19. Fix Double DIN head unit

14. Remove screws of OEM Radio/CD unit

Remove OEM Radio/CD unit

15. Cut away plastic to clear space for Double DIN head unit

16. Remove plastic

5. Remove screws of center console