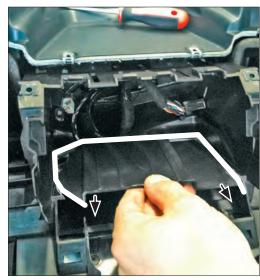

6. Unclip cover center console

7. Remove top panel cover

Unclip display

Remove display

11. Remove screw (see arrow)

12. Remove screws on top of OEM head unit (left and right)

10. Unclip center panel

13. Unclip air vents Remove air vents