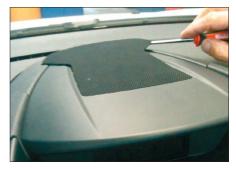

### **Pioneer Navigation**

**Double DIN Kit contents** 

- (1) Facia Plate
- (2) Mounting Bracket right
- (3) Mounting Bracket left
- (4) flat headed screws

1. Ford C-MAX with OEM radio

Unclip speaker grill at top of dash board carefully