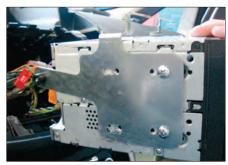

by a qualified professional installer only.

The manufacturer / dealer is not liable for any kind of incidential or indirect damages.

© 12/2010 ALL RIGHTS RESERVED. Technical changes possible. No liability for misprints.

22. Re-install everything in reverse order to finish installation



Installation Manual
Double DIN Kit
Part-No.: CA-HM-FOR.004

**Colour: Piano-Black** 

#### • Ford C-MAX 2010->

Compatible with these double DIN devices

### **Pioneer Navigation**



**Double DIN Kit contents** 

- (1) Facia Plate
- (2) Mounting Bracket right
- (3) Mounting Bracket left
- (4) flat headed screws





1. Ford C-MAX with OEM radio



Unclip speaker grill at top of dash board carefully



3. Remove speaker grill



4. Unclip cover of center console



17. Dashboard after plastic cut out



18. Fix mounting brackets to Double DIN head unit

Connect all required circuit points

Push Double DIN head unit into dash board



19. Fix Double DIN head unit



14. Remove screws of OEM Radio/CD unit

Remove OEM Radio/CD unit



15. Cut away plastic to clear space for Double DIN head unit



16. Remove plastic



5. Remove screws of center console



6. Unclip cover center console



7. Remove top panel cover





Unclip display



Remove display



11. Remove screw (see arrow)



12. Remove screws on top of OEM head unit (left and right)



10. Unclip center panel



13. Unclip air vents Remove air vents