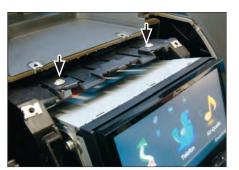

- 20. Mount
  - air vents
  - hazard light switch to facia plate

Push facia plate on dash board until it snaps in

21. Fix facia plate with 2 OEM screws (see arrows)

All installation work must be performed by a qualified professional installer only.