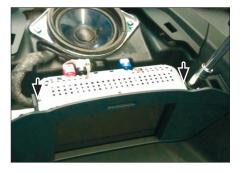

19. Fix Double DIN head unit

14. Remove screws of OEM Radio/CD unit

Remove OEM Radio/CD unit

15. Cut away plastic to clear space for Double DIN head unit

16. Remove plastic

5. Remove screws of center console