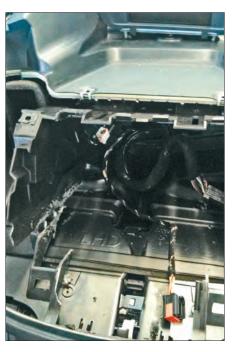

All installation work must be performed by a qualified professional installer only.

The manufacturer / dealer is not liable for any kind of incidential or indirect damages.

© 12/2010 ALL RIGHTS RESERVED. Technical changes possible. No liability for misprints.

22. Re-install everything in reverse order to finish installation



Installation Manual
Double DIN Kit
Part-No.: CA-HM-FOR.004

**Colour: Piano-Black** 

#### • Ford C-MAX 2010->

Compatible with these double DIN devices

### **Pioneer Navigation**



**Double DIN Kit contents** 

- (1) Facia Plate
- (2) Mounting Bracket right
- (3) Mounting Bracket left
- (4) flat headed screws





1. Ford C-MAX with OEM radio



Unclip speaker grill at top of dash board carefully



3. Remove speaker grill



4. Unclip cover of center console



17. Dashboard after plastic cut out



18. Fix mounting brackets to Double DIN head unit

Connect all required circuit points

Push Double DIN head unit into dash board



19. Fix Double DIN head unit



14. Remove screws of OEM Radio/CD unit

Remove OEM Radio/CD unit



15. Cut away plastic to clear space for Double DIN head unit



16. Remove plastic



5. Remove screws of center console



6. Unclip cover center console



7. Remove top panel cover





Unclip display



Remove display



11. Remove screw (see arrow)



12. Remove screws on top of OEM head unit (left and right)



10. Unclip center panel



13. Unclip air vents Remove air vents