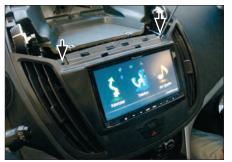

- 20. Mount
  - air vents
  - hazard light switch to facia plate

Push facia plate on dash board until it snaps in

21. Fix facia plate with 2 OEM screws (see arrows)

All installation work must be performed by a qualified professional installer only.