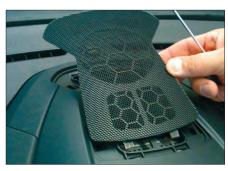

3. Remove speaker grill

4. Unclip cover of center console

17. Dashboard after plastic cut out

18. Fix mounting brackets to Double DIN head unit

Connect all required circuit points

Push Double DIN head unit into dash board