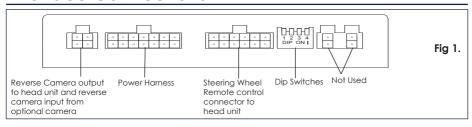

## **DIP SWITCH SETTINGS**

See Fig 1.

Up = Off, Down = On

- 1: On = Pioneer head units. Off = All other head units
- 2: Setting for reverse camera. On = PAL, Off = NTSC. The default setting is Off (NTSC).
- **3:** Resets the display settings back to default. If the display settings have been manipulated in a way that it is no longer possible to make adjustments, change the DIP switch #3 from Off to On and back. This will reset the screen settings to the factory defaults. During this procedure the screen background will change to red. While the background is red, no settings can be made.
- 4: Not applicable. (This should be kept in the Up/Off position)