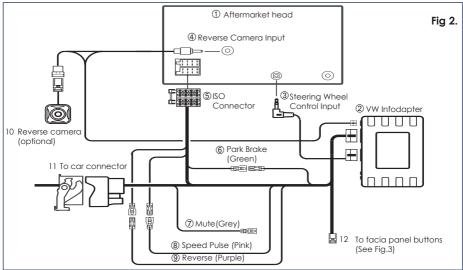

#### **ABOUT**

The Connects2 Infodapter for VW MIB platform vehicles allows vehicle information such as climate control, parking sensors and heated seats to be displayed on any aftermarket head unit with rear camera input. The Infodapter also allows the use of the steering wheel controls with almost every steering wheel control compatible head unit on the market.

#### **Infodapter Settings**

Screen Size/Position

Picture Settings

Preferences

<Back

Preferences -

**Driver Position** - Select Left or Right depending upon vehicle configuration.

**Camera Connected** - Select Yes if an optional camera is connected.

Reverse Priority\* - Select which image (Camera or Park Assist) will be shown by default when reversing. The driver can select the desired image by pushing the Source button (Fig.3) while reversing. (\*Note this option is only available when Camera Connected is set to Yes)

**Park Brake Source** - Set to Speed, Brake or Always On.

**Climate** - Select how long the climate display should be shown on the head unit when adjusted. Select between the range of 3 seconds and 30 seconds.