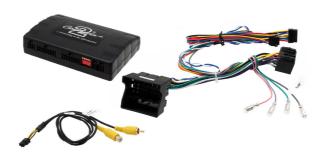

#### **ABOUT**

The Connects2 Infodapter for VW MIB platform vehicles allows vehicle information such as climate control, parking sensors and heated seats to be displayed on any aftermarket head unit with rear camera input. The Infodapter also allows the use of the steering wheel controls with almost every steering wheel control compatible head unit on the market.

#### **Interface Connections**