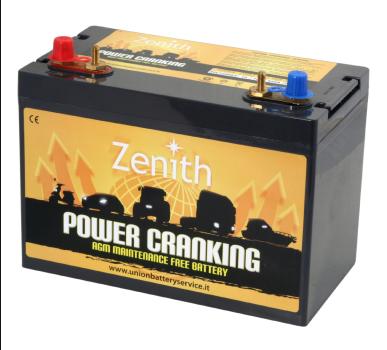

## **ZPC120065**

| Characteristics                      |                              |       |  |  |  |
|--------------------------------------|------------------------------|-------|--|--|--|
| Capacity<br>25°C (77°F)              | 20 hour rate                 | 100AH |  |  |  |
| Polarity                             |                              | SX    |  |  |  |
| High rate discharge                  | 5 sec.                       | 1950A |  |  |  |
| at 77° F (25°C)                      | 10 sec.                      | 1745A |  |  |  |
|                                      | 20 sec.                      | 1500A |  |  |  |
|                                      | 30 sec.                      | 1355A |  |  |  |
| PHCA at 80°F (27°C)<br>for 5 seconds |                              | 1950A |  |  |  |
| CCA at 0°F (-18°C)                   |                              | 965A  |  |  |  |
| CA/MCA at 32°F (0°C)                 |                              | 1170A |  |  |  |
| HCA at 80°F (27°C)                   |                              | 1380A |  |  |  |
| Short circuit current                |                              | 3500A |  |  |  |
| Operating                            | F°F / 1F°C) += 122°F /F0°C)  |       |  |  |  |
| temperature range                    | -5°F (-15°C) to 122°F (50°C) |       |  |  |  |
| Standard Terminal                    |                              | DT    |  |  |  |

| Specifications                |                        |                                            |  |  |  |
|-------------------------------|------------------------|--------------------------------------------|--|--|--|
| Nominal Voltage               |                        | 12V                                        |  |  |  |
| Rated Capacity (20 hour rate) |                        | 100Ah                                      |  |  |  |
| Dimension                     | Total Height<br>Height | 237mm (9.33 inches)<br>214mm (8.43 inches) |  |  |  |
|                               | Length                 | 307mm (12.09 inches)                       |  |  |  |
|                               | Width                  | 169mm (6.65 inches)                        |  |  |  |
| Weight                        |                        | Approx. 32.2kg (70.84lbs)                  |  |  |  |
| Quantity per pallet           |                        | 36 pcs                                     |  |  |  |

## Phisical characteristics

**Terminal Type: DT** 

This information is generally descriptive only and is not intended to make or imply any representation, guarantee or warranty with respect to any cells and batteries. Cell and battery designs/specification are subject to modification without notice. Contact U.B.S. UNION BATTERY SERVICE for the latest information.