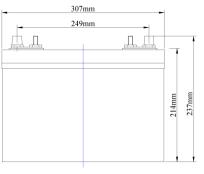

| Specifications                |                        |                                            |  |  |  |
|-------------------------------|------------------------|--------------------------------------------|--|--|--|
| Nominal Voltage               |                        | 12V                                        |  |  |  |
| Rated Capacity (20 hour rate) |                        | 100Ah                                      |  |  |  |
| Dimension                     | Total Height<br>Height | 237mm (9.33 inches)<br>214mm (8.43 inches) |  |  |  |
|                               | Length                 | 307mm (12.09 inches)                       |  |  |  |
|                               | Width                  | 169mm (6.65 inches)                        |  |  |  |
| Weight                        |                        | Approx. 32.2kg (70.84lbs)                  |  |  |  |
| Quantity per pallet           |                        | 36 pcs                                     |  |  |  |