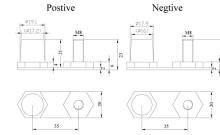

## **ZPC120065**

| Characteristics                      |                              |       |  |  |  |
|--------------------------------------|------------------------------|-------|--|--|--|
| Capacity<br>25°C (77°F)              | 20 hour rate                 | 100AH |  |  |  |
| Polarity                             |                              | SX    |  |  |  |
| High rate discharge                  | 5 sec.                       | 1950A |  |  |  |
| at 77° F (25°C)                      | 10 sec.                      | 1745A |  |  |  |
|                                      | 20 sec.                      | 1500A |  |  |  |
|                                      | 30 sec.                      | 1355A |  |  |  |
| PHCA at 80°F (27°C)<br>for 5 seconds |                              | 1950A |  |  |  |
| CCA at 0°F (-18°C)                   |                              | 965A  |  |  |  |
| CA/MCA at 32°F (0°C)                 |                              | 1170A |  |  |  |
| HCA at 80°F (27°C)                   |                              | 1380A |  |  |  |
| Short circuit current                |                              | 3500A |  |  |  |
| Operating                            | F°F / 1F°C) += 122°F /F0°C)  |       |  |  |  |
| temperature range                    | -5°F (-15°C) to 122°F (50°C) |       |  |  |  |
| Standard Terminal                    |                              | DT    |  |  |  |

## Phisical characteristics

**Terminal Type: DT** 

This information is generally descriptive only and is not intended to make or imply any representation, guarantee or warranty with respect to any cells and batteries. Cell and battery designs/specification are subject to modification without notice. Contact U.B.S. UNION BATTERY SERVICE for the latest information.