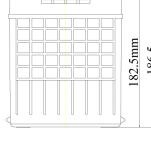

| Specifications                |                        |                                                |  |  |
|-------------------------------|------------------------|------------------------------------------------|--|--|
| Nominal Voltage               |                        | 12V                                            |  |  |
| Rated Capacity (20 hour rate) |                        | 65Ah                                           |  |  |
| Dimension                     | Total Height<br>Height | 186.5mm (7.34 inches)<br>182.5mm (7.19 inches) |  |  |
|                               | Length                 | 261mm (10.28 inches)                           |  |  |
|                               | Width                  | 171.5mm (6.75 inches)                          |  |  |
| Weight                        |                        | Approx. 20.9kg (45.98lbs)                      |  |  |
| Quantity per pallet           |                        | 42 pcs                                         |  |  |