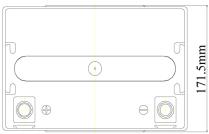

| Specifications                |                        |                                                |  |  |
|-------------------------------|------------------------|------------------------------------------------|--|--|
| Nominal Voltage               |                        | 12V                                            |  |  |
| Rated Capacity (20 hour rate) |                        | 65Ah                                           |  |  |
| Dimension                     | Total Height<br>Height | 186.5mm (7.34 inches)<br>182.5mm (7.19 inches) |  |  |
|                               | Length                 | 261mm (10.28 inches)                           |  |  |
|                               | Width                  | 171.5mm (6.75 inches)                          |  |  |
| Weight                        |                        | Approx. 20.9kg (45.98lbs)                      |  |  |
| Quantity per pallet           |                        | 42 pcs                                         |  |  |

## **Phisical characteristics**

55.8mm

Terminal:M8+AP

This information is generally descriptive only and is not intended to make or imply any representation, guarantee or warranty with respect to any cells and batteries. Cell and battery designs/specification are subject to modification without notice. Contact U.B.S. UNION BATTERY SERVICE for the latest information.