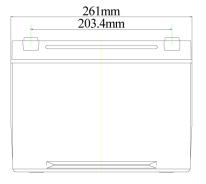

| Specifications                |                        |                                                |  |  |
|-------------------------------|------------------------|------------------------------------------------|--|--|
| Nominal Voltage               |                        | 12V                                            |  |  |
| Rated Capacity (20 hour rate) |                        | 65Ah                                           |  |  |
| Dimension                     | Total Height<br>Height | 186.5mm (7.34 inches)<br>182.5mm (7.19 inches) |  |  |
|                               | Length                 | 261mm (10.28 inches)                           |  |  |
|                               | Width                  | 171.5mm (6.75 inches)                          |  |  |
| Weight                        |                        | Approx. 20.9kg (45.98lbs)                      |  |  |
| Quantity per pallet           |                        | 42 pcs                                         |  |  |