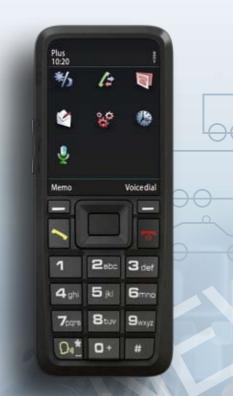

#### In detail:

- Handwriting recognition<sup>2</sup> Simple method for entering letters and numbers
- GPS-logbook data<sup>3</sup> GPS-supported, electronic acquisition of logbook data
- Crystal-clear voice reproduction via vehicles built-in sound system or external loudspeaker
- Automatic radio mute function when calling
- Make several phone calls at the same time hold calls and switch between them, conference calls with up to 7 participants
- Display of the phone book, call lists, text messages, reception, provider's name, telephone number and further information on the display
- Day / night mode brightness of the symbols on the display can be adjusted
- **Emergency calls** via an SOS key