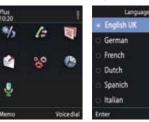

#### In detail:

- Handwriting recognition<sup>2</sup> Simple method for entering letters and numbers
- GPS-logbook data<sup>3</sup> GPS-supported, electronic acquisition of logbook data
- Crystal-clear voice reproduction via vehicles built-in sound system or external loudspeaker
- Automatic radio mute function when calling
- Make several phone calls at the same time hold calls and switch between them, conference calls with up to 7 participants
- Display of the phone book, call lists, text messages, reception, provider's name, telephone number and further information on the display
- Day / night mode brightness of the symbols on the display can be adjusted
- **Emergency calls** via an SOS key