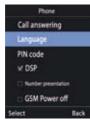

#### In detail:

- Handwriting recognition<sup>2</sup> Simple method for entering letters and numbers
- GPS-logbook data<sup>3</sup> GPS-supported, electronic acquisition of logbook data
- Crystal-clear voice reproduction via vehicles built-in sound system or external loudspeaker
- Automatic radio mute function when calling
- Make several phone calls at the same time hold calls and switch between them, conference calls with up to 7 participants
- Display of the phone book, call lists, text messages, reception, provider's name, telephone number and further information on the display
- Day / night mode brightness of the symbols on the display can be adjusted
- **Emergency calls** via an SOS key