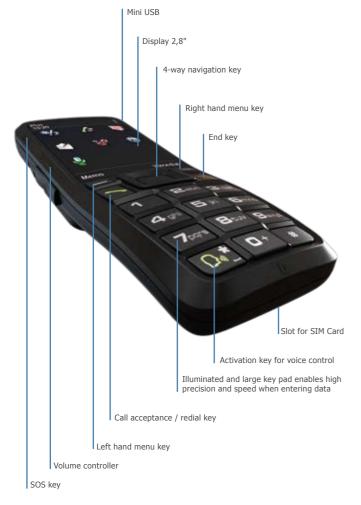

#### In detail:

- Handwriting recognition<sup>2</sup> Simple method for entering letters and numbers
- GPS-logbook data<sup>3</sup> GPS-supported, electronic acquisition of logbook data
- Crystal-clear voice reproduction via vehicles built-in sound system or external loudspeaker
- Automatic radio mute function when calling
- Make several phone calls at the same time hold calls and switch between them, conference calls with up to 7 participants
- Display of the phone book, call lists, text messages, reception, provider's name, telephone number and further information on the display
- Day / night mode brightness of the symbols on the display can be adjusted
- **Emergency calls** via an SOS key

## Scope of delivery:

- 1. BURY CarPhone with Vehicle Mount
- 2. Electronic box
- 3. Extrenal loudspeaker
- 4. Microphone
- 5. External GSM-antenna
- 6. Printed instructions booklet