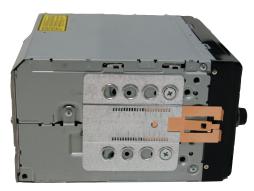

## 2-DIN 12.301114-33 Piano Black



### Installation manual for:

# Ford Focus 2004 -->/ C-Max/ Fiesta 2006 -->/ S-Max 2006 -->/ Galaxy 2006 -->



Installation kit includes the following items:

- \* 1X 2-ISO 100 mm. metal bracket
- \* 1X Replacement panel
- \* 1X Radio trim
- \* 2X Mounting plates
- \* 2X Mounting spacers
- \* 4X Screws
- \* 2X Cushion
- \* 2X Radio keys





#### Pioneer HD1BT

We advice to use the following positions. Other positions are also possible.

Use position 1 marked with a cross.
Use position 14 & 16 marked with an arrow.
Measured from left to right.





#### Pioneer Avic D3

We advice to use the following positions. Other positions are also possible.

Use position 1 marked with a cross. Use position 9 & 11 marked with an arrow Measured from left to right.

<sup>\*</sup> Mount the plates.



## 2-DIN 12.301114-33 Piano Black

## Pioneer sound. vision. soul

1



Remove original radio.

2



Place replacement panel for Ford.

3



Place 2-DIN metal bracket

4



Place head unit and radio trim

Connect all of the needed wiring harnesses and check all connections carefully