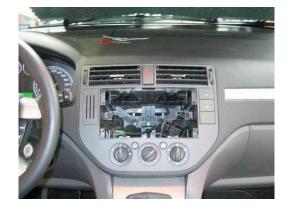

## Pioneer sound. vision. soul

1

Remove original radio.

2

Place replacement panel for Ford.

3

Place 2-DIN metal bracket

4