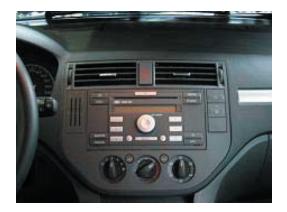

## Pioneer sound. vision. soul

1

Remove original radio.

2

Place replacement panel for Ford.

3

Place 2-DIN metal bracket

4