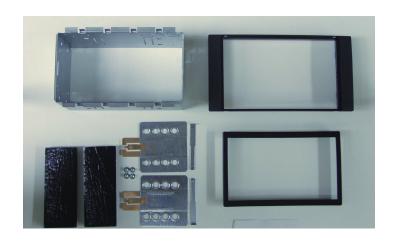

# Ford Focus 2004 -->/ C-Max/ Fiesta 2006 -->/ S-Max 2006 -->/ Galaxy 2006 -->

Installation kit includes the following items:

- \* 1X 2-ISO 100 mm. metal bracket
- \* 1X Replacement panel
- \* 1X Radio trim
- \* 2X Mounting plates
- \* 2X Mounting spacers
- \* 4X Screws
- \* 2X Cushion
- \* 2X Radio keys