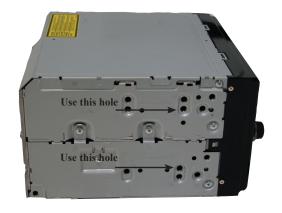

#### Pioneer HD1BT

We advice to use the following positions. Other positions are also possible.

Use position 1 marked with a cross.
Use position 14 & 16 marked with an arrow.
Measured from left to right.

#### Pioneer Avic D3

We advice to use the following positions. Other positions are also possible.

Use position 1 marked with a cross. Use position 9 & 11 marked with an arrow Measured from left to right.