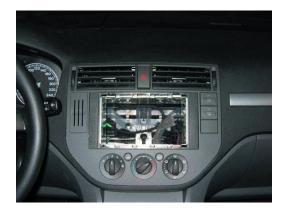

Place head unit and radio trim

Connect all of the needed wiring harnesses and check all connections carefully