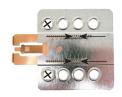

## 2-DIN 12.301114-33 Piano Black



### Installation manual for:

# Ford Focus 2004 -->/ C-Max/ Fiesta 2006 -->/ S-Max 2006 -->/ Galaxy 2006 -->



Installation kit includes the following items:

- \* 1X 2-ISO 100 mm. metal bracket
- \* 1X Replacement panel
- \* 1X Radio trim
- \* 2X Mounting plates
- \* 2X Mounting spacers
- \* 4X Screws
- \* 2X Cushion
- \* 2X Radio keys





#### Pioneer HD1BT

We advice to use the following positions. Other positions are also possible.

Use position 1 marked with a cross.
Use position 14 & 16 marked with an arrow.
Measured from left to right.





#### Pioneer Avic D3

We advice to use the following positions. Other positions are also possible.

Use position 1 marked with a cross. Use position 9 & 11 marked with an arrow Measured from left to right.

<sup>\*</sup> Mount the plates.



## 2-DIN 12.301114-33 Piano Black

## Pioneer sound. vision. soul

1



Remove original radio.

2



Place replacement panel for Ford.

3



Place 2-DIN metal bracket

4



Place head unit and radio trim

Connect all of the needed wiring harnesses and check all connections carefully