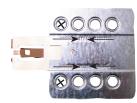

#### Pioneer HD1BT

We advice to use the following positions. Other positions are also possible.

Use position 1 marked with a cross.
Use position 14 & 16 marked with an arrow.
Measured from left to right.

#### Pioneer Avic D3

We advice to use the following positions. Other positions are also possible.

Use position 1 marked with a cross. Use position 9 & 11 marked with an arrow Measured from left to right.

<sup>\*</sup> Mount the plates.