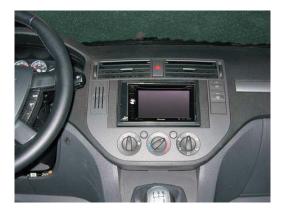

## Pioneer sound. vision. soul

1

Remove original radio.

2

Place replacement panel for Ford.

3

Place 2-DIN metal bracket

4

Place head unit and radio trim

Connect all of the needed wiring harnesses and check all connections carefully