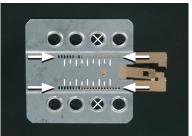

Remove the OEM head unit.

I. Remove middle bar to clear space for the Double DIN head unit.

(sample photo)

Mount the metal brackets to the double DIN head unit.

(sample photo)

The position of the copper coloured holder can be adjusted to your needs for perfect fit. (see sample)