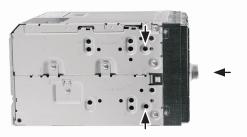

5. Place facia plate on the dashboard.

Push the Metal Frame into the facia plate

Connect all required circuit points and push the double DIN head unit in the metal frame until it snaps in.

Place the trim frame.