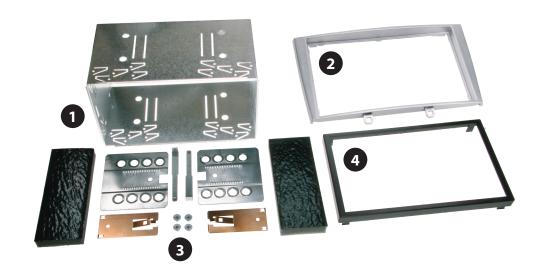

## **Pioneer Navigation**

**Double DIN Kit contents** 

- (1) Metal Frame
- (2) Facia Plate

Installation Kit (3) Trim Frame (4)