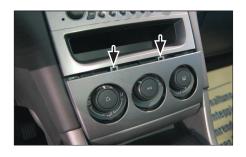

## Installation Manual Double DIN Kit 381040-01 / 391040-01

Dismount panel cover of the air condition control unit.

Remove pocket below OEM head unit.

(We recommend to use a plastic wedge).

Insert two radio release keys in the openings of the OEM head unit.