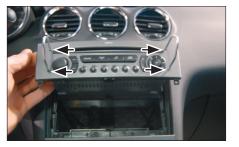

## Installation Manual Double DIN Kit 381040-01 / 391040-01

Dismount panel cover of the air condition control unit.

Remove pocket below OEM head unit.

(We recommend to use a plastic wedge).

Insert two radio release keys in the openings of the OEM head unit.

Remove the OEM head unit.

I. Remove middle bar to clear space for the Double DIN head unit.

(sample photo)

Mount the metal brackets to the double DIN head unit.

(sample photo)

The position of the copper coloured holder can be adjusted to your needs for perfect fit. (see sample)