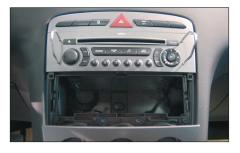

Remove the OEM head unit.

I. Remove middle bar to clear space for the Double DIN head unit.

(sample photo)

Mount the metal brackets to the double DIN head unit.

(sample photo)

The position of the copper coloured holder can be adjusted to your needs for perfect fit. (see sample)