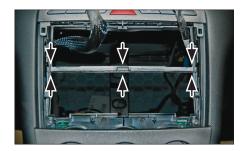

Remove the OEM head unit.

I. Remove middle bar to clear space for the Double DIN head unit.

(sample photo)

Mount the metal brackets to the double DIN head unit.

(sample photo)

The position of the copper coloured holder can be adjusted to your needs for perfect fit. (see sample)