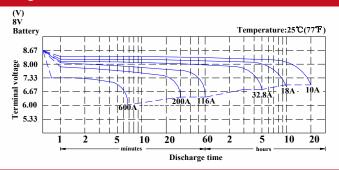

---------------------------------|---------------------------|--|--|--|--|--|
| No             | ominal Voltage                   | 8V                        |  |  |  |  |  |
| Rated Ca       | pacity (20 hour rate)            | 200Ah                     |  |  |  |  |  |
| Dimension      | Total Height<br>(with terminals) | 299mm (11.77 inches)      |  |  |  |  |  |
|                | Height                           | 295mm (11.61 inches)      |  |  |  |  |  |
|                | Length                           | 260mm (10.24 inches)      |  |  |  |  |  |
|                | Width                            | 182mm (7.16 inches)       |  |  |  |  |  |
|                | Weight                           | Approx. 40 kg (88.19 lbs) |  |  |  |  |  |

## Discharge characteristics 25°C (77°F)



## **Duration of discharge vs. Discharge current**



This information is generally descriptive only and is not intended to make or imply any representation, guarantee or warranty with respect to any cells and batteries. Cell and battery designs/specification are subject to modification without notice. Contact U.B.S. UNION BATTERY SERVICE for the latest information.