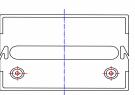

| Specifications |                                  |                           |  |  |  |  |  |
|----------------|----------------------------------|---------------------------|--|--|--|--|--|
| No             | ominal Voltage                   | 8V                        |  |  |  |  |  |
| Rated Ca       | pacity (20 hour rate)            | 200Ah                     |  |  |  |  |  |
| Dimension      | Total Height<br>(with terminals) | 299mm (11.77 inches)      |  |  |  |  |  |
|                | Height                           | 295mm (11.61 inches)      |  |  |  |  |  |
|                | Length                           | 260mm (10.24 inches)      |  |  |  |  |  |
|                | Width                            | 182mm (7.16 inches)       |  |  |  |  |  |
|                | Weight                           | Approx. 40 kg (88.19 lbs) |  |  |  |  |  |