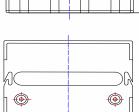

| Specifications |                                  |                           |  |  |  |  |  |
|----------------|----------------------------------|---------------------------|--|--|--|--|--|
| No             | ominal Voltage                   | 8V                        |  |  |  |  |  |
| Rated Ca       | pacity (20 hour rate)            | 200Ah                     |  |  |  |  |  |
| Dimension      | Total Height<br>(with terminals) | 299mm (11.77 inches)      |  |  |  |  |  |
|                | Height                           | 295mm (11.61 inches)      |  |  |  |  |  |
|                | Length                           | 260mm (10.24 inches)      |  |  |  |  |  |
|                | Width                            | 182mm (7.16 inches)       |  |  |  |  |  |
|                | Weight                           | Approx. 40 kg (88.19 lbs) |  |  |  |  |  |