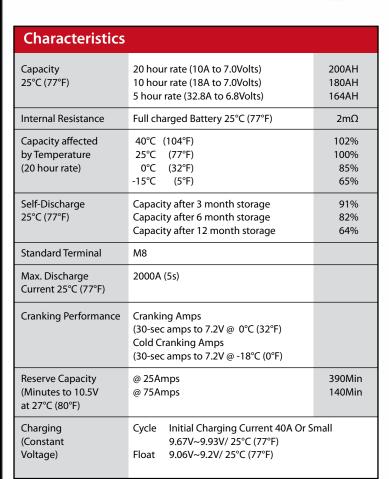

| Specifications |                                  |                           |  |  |  |  |  |
|----------------|----------------------------------|---------------------------|--|--|--|--|--|
| No             | ominal Voltage                   | 8V                        |  |  |  |  |  |
| Rated Ca       | pacity (20 hour rate)            | 200Ah                     |  |  |  |  |  |
| Dimension      | Total Height<br>(with terminals) | 299mm (11.77 inches)      |  |  |  |  |  |
|                | Height                           | 295mm (11.61 inches)      |  |  |  |  |  |
|                | Length                           | 260mm (10.24 inches)      |  |  |  |  |  |
|                | Width                            | 182mm (7.16 inches)       |  |  |  |  |  |
|                | Weight                           | Approx. 40 kg (88.19 lbs) |  |  |  |  |  |