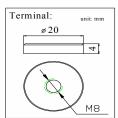

| Specifications |                                  |                           |  |  |  |  |  |
|----------------|----------------------------------|---------------------------|--|--|--|--|--|
| No             | ominal Voltage                   | 8V                        |  |  |  |  |  |
| Rated Ca       | pacity (20 hour rate)            | 200Ah                     |  |  |  |  |  |
| Dimension      | Total Height<br>(with terminals) | 299mm (11.77 inches)      |  |  |  |  |  |
|                | Height                           | 295mm (11.61 inches)      |  |  |  |  |  |
|                | Length                           | 260mm (10.24 inches)      |  |  |  |  |  |
|                | Width                            | 182mm (7.16 inches)       |  |  |  |  |  |
|                | Weight                           | Approx. 40 kg (88.19 lbs) |  |  |  |  |  |