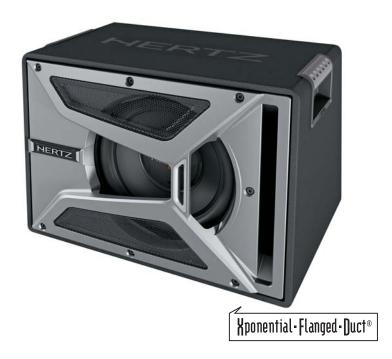

## **Technical Specifications**

| Component               | Bass Reflex Sub Box                         |                                                                                       |
|-------------------------|---------------------------------------------|---------------------------------------------------------------------------------------|
| Speaker Size            | mm                                          | 320 (12")                                                                             |
| Power<br>Handling       | W peak<br>W continuous                      | 1000<br>500                                                                           |
| Impedance               | Ω                                           | 4                                                                                     |
| Frequency response      | Hz                                          | 25 ÷ 250                                                                              |
| Sensitivity             | dB/SPL                                      | 94                                                                                    |
| Box Size<br>mm (inch)   | W<br>D<br>H                                 | 545 (21" <sup>7/16</sup> )<br>331 (13" <sup>1/16</sup> )<br>400 (15" <sup>3/4</sup> ) |
| Weight of one component | Kg<br>(lb)                                  | 17,2<br>(37,8)                                                                        |
| Magnet                  | Single magnet,<br>High density flux ferrite |                                                                                       |
| Cone                    | Water-repellent pressed paper               |                                                                                       |

- 1. 20 mm MDF employed to minimize enclosure losses.
- 2. Slanted rear panel helps reduce back wave reflections and eases installation.
- **3.** Xponential Flanged Duct® for powerful, undistorted output; perfect for the long excursion subwoofer used.
- 4. Molded composite grille offers total speaker protection and great cosmetic appeal.
- 5. Proprietary connection terminals provide the outmost in functionality and safety.
- 6. Ergonomic anti-slip rubber handles aid in the removal of the enclosure.
- 7. Enclosure and speakers redesigned and optimized in terms of performance, providing higher dynamics within the low frequency range and minimising size requirements.