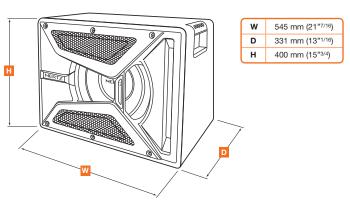

## **Technical Specifications**

| Component               | Bass Reflex Sub Box                         |                                                                                       |
|-------------------------|---------------------------------------------|---------------------------------------------------------------------------------------|
| Speaker Size            | mm                                          | 320 (12")                                                                             |
| Power<br>Handling       | W peak<br>W continuous                      | 1000<br>500                                                                           |
| Impedance               | Ω                                           | 4                                                                                     |
| Frequency response      | Hz                                          | 25 ÷ 250                                                                              |
| Sensitivity             | dB/SPL                                      | 94                                                                                    |
| Box Size<br>mm (inch)   | W<br>D<br>H                                 | 545 (21" <sup>7/16</sup> )<br>331 (13" <sup>1/16</sup> )<br>400 (15" <sup>3/4</sup> ) |
| Weight of one component | Kg<br>(lb)                                  | 17,2<br>(37,8)                                                                        |
| Magnet                  | Single magnet,<br>High density flux ferrite |                                                                                       |
| Cone                    | Water-repellent pressed paper               |                                                                                       |