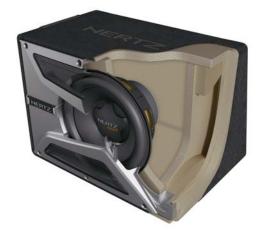

## **Technical Specifications**

| Component               | Bass Reflex Sub Box                         |                                                                                       |
|-------------------------|---------------------------------------------|---------------------------------------------------------------------------------------|
| Speaker Size            | mm                                          | 320 (12")                                                                             |
| Power<br>Handling       | W peak<br>W continuous                      | 1000<br>500                                                                           |
| Impedance               | Ω                                           | 4                                                                                     |
| Frequency response      | Hz                                          | 25 ÷ 250                                                                              |
| Sensitivity             | dB/SPL                                      | 94                                                                                    |
| Box Size<br>mm (inch)   | W<br>D<br>H                                 | 545 (21" <sup>7/16</sup> )<br>331 (13" <sup>1/16</sup> )<br>400 (15" <sup>3/4</sup> ) |
| Weight of one component | Kg<br>(lb)                                  | 17,2<br>(37,8)                                                                        |
| Magnet                  | Single magnet,<br>High density flux ferrite |                                                                                       |
| Cone                    | Water-repellent pressed paper               |                                                                                       |

- 1. 20 mm MDF employed to minimize enclosure losses.
- 2. Slanted rear panel helps reduce back wave reflections and eases installation.
- **3.** Xponential Flanged Duct® for powerful, undistorted output; perfect for the long excursion subwoofer used.
- 4. Molded composite grille offers total speaker protection and great cosmetic appeal.
- 5. Proprietary connection terminals provide the outmost in functionality and safety.
- 6. Ergonomic anti-slip rubber handles aid in the removal of the enclosure.
- 7. Enclosure and speakers redesigned and optimized in terms of performance, providing higher dynamics within the low frequency range and minimising size requirements.