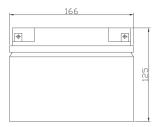

| Specificatio | ns                               |                          |  |  |  |
|--------------|----------------------------------|--------------------------|--|--|--|
| No           | ominal Voltage                   | 12V                      |  |  |  |
| Rated Ca     | pacity (20 hour rate)            | 28Ah                     |  |  |  |
|              | Total Height<br>(with terminals) | 125mm (4.925 inches)     |  |  |  |
| Dimension    | Height                           | 125mm (4.925 inches)     |  |  |  |
|              | Length                           | 166mm (6.540 inches)     |  |  |  |
|              | Width                            | 175mm (6.895 inches)     |  |  |  |
|              | Weight                           | Approx. 8.6kg (22.44lbs) |  |  |  |