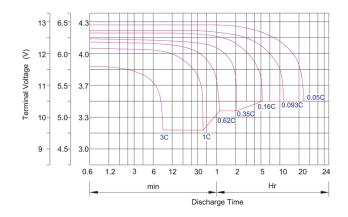

## Discharge characteristics 25°C (77°F)

# Constant Current Discharge Rating Amperes @ 25°C (77°F)

| ı | F.V/Time |       |       | 15M   |       |       |       |      |      |      |      |       |       |
|---|----------|-------|-------|-------|-------|-------|-------|------|------|------|------|-------|-------|
|   | 10.5     | 82.79 | 61.02 | 48.12 | 30.60 | 17.78 | 10.92 | 7.19 | 5.93 | 4.64 | 3.93 | 2.856 | 1.470 |