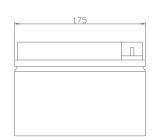

| Specificatio | ns                               |                          |  |  |  |
|--------------|----------------------------------|--------------------------|--|--|--|
| No           | ominal Voltage                   | 12V                      |  |  |  |
| Rated Ca     | pacity (20 hour rate)            | 28Ah                     |  |  |  |
|              | Total Height<br>(with terminals) | 125mm (4.925 inches)     |  |  |  |
| Dimension    | Height                           | 125mm (4.925 inches)     |  |  |  |
|              | Length                           | 166mm (6.540 inches)     |  |  |  |
|              | Width                            | 175mm (6.895 inches)     |  |  |  |
|              | Weight                           | Approx. 8.6kg (22.44lbs) |  |  |  |