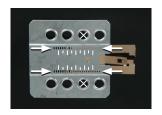

Mount the metal brackets to the double DIN head unit.

The position of the copper coloured holder can be adjusted to your needs for perfect fit. (see sample)

All installation work must be performed by a qualified professional installer only.