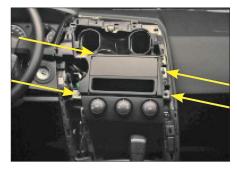

## **Installation Manual Double DIN Kit 381275-04**

1. Remove the panel under the climate control panel.

Remove the original bracket, which is fixed by four screws at the location of the arrows.

3. Place the new facia plate on the dashboard and fix it with the four screws.