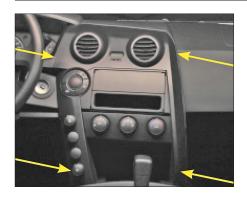

## **Installation Manual Double DIN Kit 381275-04**

1. Remove the panel under the climate control panel.

Remove the original bracket, which is fixed by four screws at the location of the arrows.

3. Place the new facia plate on the dashboard and fix it with the four screws.