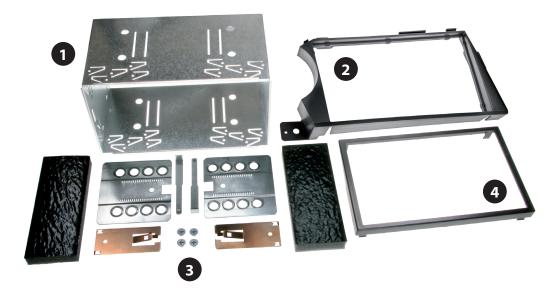

## **Pioneer Navigation**

**Double DIN Kit contents** 

- (1) Metal Frame
- (2) Facia Plate

Installation Kit (3) Trim Frame (4)