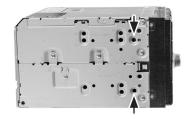

## **Installation Manual Double DIN Kit 381275-04**

1. Remove the panel under the climate control panel.

Remove the original bracket, which is fixed by four screws at the location of the arrows.

3. Place the new facia plate on the dashboard and fix it with the four screws.