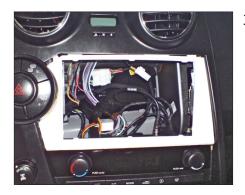

Push the metal frame into the facia plate.

Connect all required wires and push the Pioneer Navigation into the metal frame until it snaps in.

Reinstall everything in reverse order to finish installation.