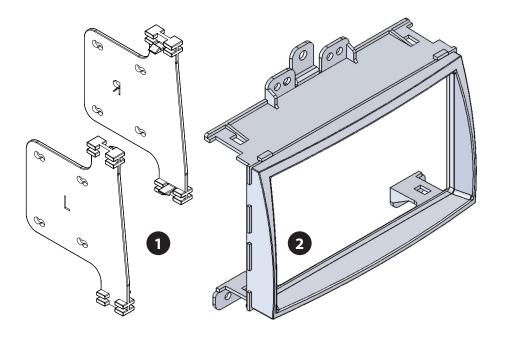

## **Pioneer Navigation**

- (1) Side Panels (left / right)
- (2) Facia Plate

**Double DIN Kit contents** 

All installation work must be performed by a qualified professional installer only. The manufacturer / dealer is not liable for any kind of incidential or indirect damages.