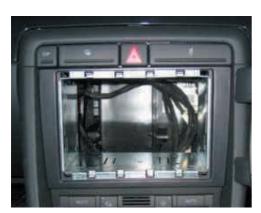

2-DIN 12.301321-06

Remove original radio.

Place Audi a4 2 ISO panel

1

Place metal 2 DIN bracket.

4

Place panels back in reverse order.