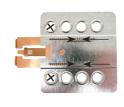

We advice to use the following positions. Other positions are also possible.

Use position 1 marked with a cross. Use position 9 & 11 marked with an arrow Measured from left to right.

\* Mount the plates.