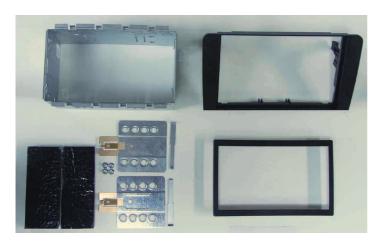

## Installation manual for: Audi A3 2003 -->

Installation kit includes the following items:

- \* 1X 2-ISO 110 mm. metal bracket
- \* 1X Replacement panel
- \* 1X Radio trim
- \* 2X Mounting plates
- \* 2X Mounting spacers
- \* 2X Radio removal keys
- \* 4X Screws \* 2X Cushion

2-DIN 12.301321-06

Remove original radio.

Place Audi a4 2 ISO panel

1

Place metal 2 DIN bracket.

4

Place panels back in reverse order.