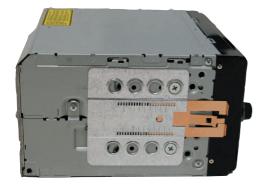

We advice to use the following positions. Other positions are also possible.

Use position 1 marked with a cross. Use position 9 & 11 marked with an arrow Measured from left to right.

\* Mount the plates.