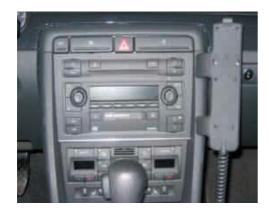

2-DIN 12.301321-06

Remove original radio.

Place Audi a4 2 ISO panel

1

Place metal 2 DIN bracket.

4

Place panels back in reverse order.