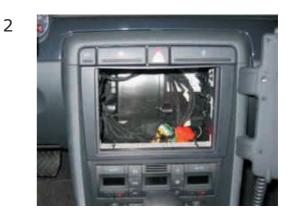

2-DIN 12.301321-06

Remove original radio.

Place Audi a4 2 ISO panel

1

Place metal 2 DIN bracket.

4

Place panels back in reverse order.