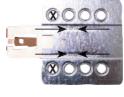

## Pioneer HD1BT

We advice to use the following positions. Other positions are also possible.

Use position 1 marked with a cross. Use position 14 & 16 marked with an arrow. Measured from left to right.

Pioneer Avic D3

We advice to use the following positions. Other positions are also possible.

Use position 1 marked with a cross. Use position 9 & 11 marked with an arrow Measured from left to right.

\* Mount the plates.