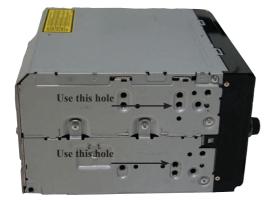

## Pioneer HD1BT

We advice to use the following positions. Other positions are also possible.

Use position 1 marked with a cross. Use position 14 & 16 marked with an arrow. Measured from left to right.

Pioneer Avic D3