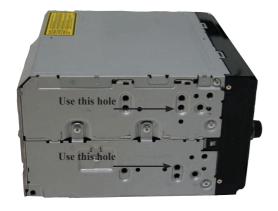

#### Pioneer HD1BT

We advice to use the following positions. Other positions are also possible.

Use position 1 marked with a cross.
Use position 14 & 16 marked with an arrow.
Measured from left to right.

#### Pioneer Avic D3

We advice to use the following positions. Other positions are also possible.

Use position 1 marked with a cross. Use position 9 & 11 marked with an arrow Measured from left to right.