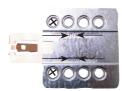

#### Pioneer HD1BT

We advice to use the following positions. Other positions are also possible.

Use position 1 marked with a cross.
Use position 14 & 16 marked with an arrow.
Measured from left to right.

#### Pioneer Avic D3

We advice to use the following positions. Other positions are also possible.

Use position 1 marked with a cross. Use position 9 & 11 marked with an arrow Measured from left to right.