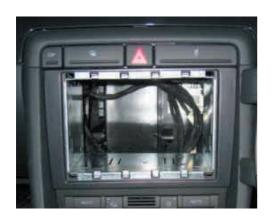

## Pioneer sound. vision. soul

1

Remove original radio.

2

Place Audi a4 2 ISO panel

3

Place metal 2 DIN bracket.

4

Place panels back in reverse order.