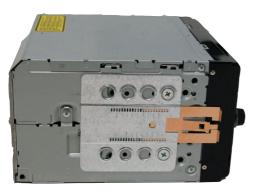

#### Pioneer HD1BT

We advice to use the following positions. Other positions are also possible.

Use position 1 marked with a cross.
Use position 14 & 16 marked with an arrow.
Measured from left to right.

#### Pioneer Avic D3

We advice to use the following positions. Other positions are also possible.

Use position 1 marked with a cross. Use position 9 & 11 marked with an arrow Measured from left to right.