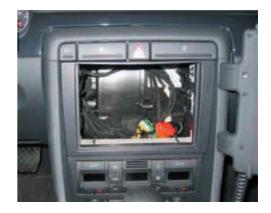

## Pioneer sound. vision. soul

1

Remove original radio.

2

Place Audi a4 2 ISO panel

3

Place metal 2 DIN bracket.

4