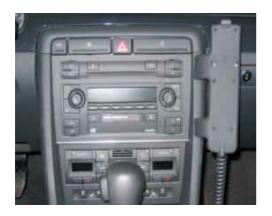

## Pioneer sound. vision. soul

1

Remove original radio.

2

Place Audi a4 2 ISO panel

3

Place metal 2 DIN bracket.

4