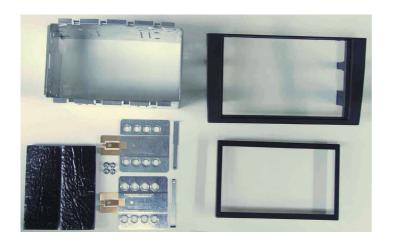

# Audi A4 2002 --> With Symphony radio

Installation kit includes the following items:

- \* 1X 2-ISO 110 mm. metal bracket
- \* 1X Radio trim
- \* 1X Replacement panel
- \* 2X Mounting plates
- \* 2X Mounting spacers
- \* 4X Screws
- \* 2X Cushion
- \* 2X Radio keys