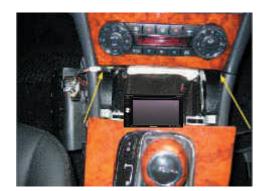

Remove the orginal radio with a trox

5

Place the metal 2-din bracket.

6

Place the unit and connect all the wiring.