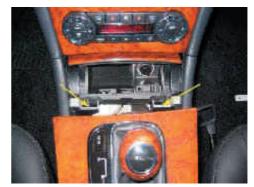

## 2-DIN 12.301190-17

1

Remove with a plastic wig the wooden

2

Remove the ashtray. This is a click system.

3

Remove the wooden panel with a torx

4