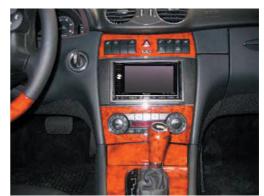

## Mercedes CLK (W209) 2006 -->

Installation kit includes the following items:

- \* 1X 2-ISO 100 mm. metal bracket
- \* 1X Replacement panel
- \* 1X Radio trim
- \* 2X Mounting plates
- \* 2X Mounting spacers
- \* 2X Radio removal keys
- \* 4X Screws
- \* 2X Cushion