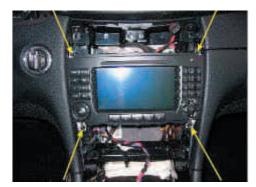

Remove the orginal radio with a trox

5

Place the metal 2-din bracket.

6

Place the unit and connect all the wiring.