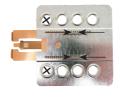

### Pioneer HD1BT

We advice to use the following positions. Other positions are also possible.

Use position 1 marked with a cross.
Use position 14 & 16 marked with an arrow.
Measured from left to right.