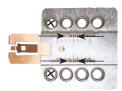

#### Pioneer Avic D3

We advice to use the following positions. Other positions are also possible.

Use position 1 marked with a cross. Use position 10 & 12 marked with an arrow Measured from left to right.