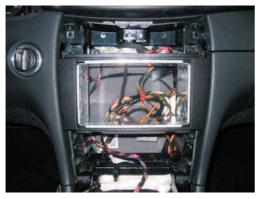

## 2-DIN 12.301190-17

1

Remove with a plastic wig the wooden

2

Remove the ashtray. This is a click system.

3

Remove the wooden panel with a torx

4

Remove the orginal radio with a trox

5

Place the metal 2-din bracket.

6

Place the unit and connect all the wiring.