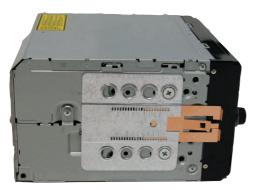

Remove the orginal radio with a trox

5

Place the metal 2-din bracket.

6

Place the unit and connect all the wiring.