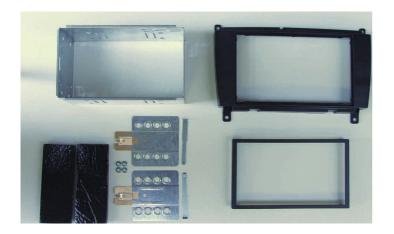

## Mercedes CLK (W209) 2006 -->

Installation kit includes the following items:

- \* 1X 2-ISO 100 mm. metal bracket
- \* 1X Replacement panel
- \* 1X Radio trim
- \* 2X Mounting plates
- \* 2X Mounting spacers
- \* 2X Radio removal keys
- \* 4X Screws
- \* 2X Cushion