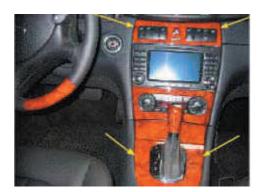

## 2-DIN 12.301190-17

1

Remove with a plastic wig the wooden

2

Remove the ashtray. This is a click system.

3

Remove the wooden panel with a torx

4