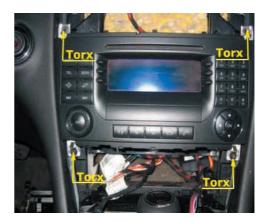

ce to use the following positions. Other positions are also possible.

Use position 1 marked with a cross. Use position 10 & 12 marked with an arrow Measured from left to right.

## 2-DIN 12.301190-11

# Pioneer sound. vision. soul

1



Car is equipped with original head unit

2



To turn ventilation shaft up, use a screwdriver to unlock the locking clip

3



Remove 2x Torx 20 and turn ventilation shaft down, use a screwdriver to unlock the locking clip

4



To turn ventilation shaft up, use a screwdriver to unlock the locking clip

5



Remove ventilation shaft en remove 2x Torx 20. Then remove panel.

6



remove panel around gear lever and then remove ashtray.



## 2-DIN 12.301190-11

## Pioneer sound. vision. soul

7



Remove 2x Torx 20 and use plastic wedge to remove panel.

8



Remove 4x Torx 20 and remove original head unit

9



Place MB C (W203) 04-2004-> plastic frame incl. 2-DIN metal bracket.

10



Place panels back in reverse order.

Connect all of the needed wiring harnesses and check all connections carefully