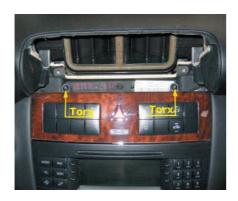

4

To turn ventilation shaft up, use a screwdriver to unlock the locking clip

5

Remove ventilation shaft en remove 2x Torx 20. Then remove panel.

6

remove panel around gear lever and then remove ashtray.