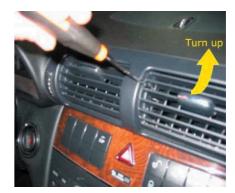

### Mercedes Benz C-Class (W203-007) 04-2004-> C- & T- Models Mercedes Benz CLK (W209-4) 04-2004->

Installation kit includes the following items:

- \* 1X 2-ISO 100 mm. metal bracket
- \* 1X Replacement panel
- \* 1X Radio trim
- \* 2X Mounting plates
- \* 2X Mounting spacers
- \* 2X Radio removal keys
- \* 4X Screws
- \* 2X Cushion

4

To turn ventilation shaft up, use a screwdriver to unlock the locking clip

5

Remove ventilation shaft en remove 2x Torx 20. Then remove panel.

6

remove panel around gear lever and then remove ashtray.