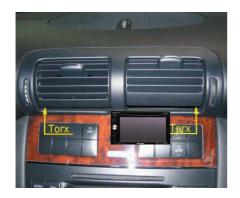

4

To turn ventilation shaft up, use a screwdriver to unlock the locking clip

5

Remove ventilation shaft en remove 2x Torx 20. Then remove panel.

6

remove panel around gear lever and then remove ashtray.

## Pioneer sound. vision. soul

7

Remove 2x Torx 20 and use plastic wedge to remove panel.

8

Remove 4x Torx 20 and remove original head unit

9

Place MB C (W203) 04-2004-> plastic frame incl. 2-DIN metal bracket.