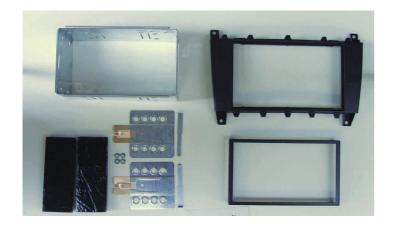

### Mercedes Benz C-Class (W203-007) 04-2004-> C- & T- Models Mercedes Benz CLK (W209-4) 04-2004->

Installation kit includes the following items:

- \* 1X 2-ISO 100 mm. metal bracket
- \* 1X Replacement panel
- \* 1X Radio trim
- \* 2X Mounting plates
- \* 2X Mounting spacers
- \* 2X Radio removal keys
- \* 4X Screws
- \* 2X Cushion