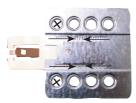

#### Pioneer HD1BT

We advice to use the following positions. Other positions are also possible.

Use position 1 marked with a cross.
Use position 14 & 16 marked with an arrow.
Measured from left to right.

#### Pioneer Avic D3

We advice to use the following positions. Other positions are also possible.

Use position 1 marked with a cross. Use position 10 & 12 marked with an arrow Measured from left to right.