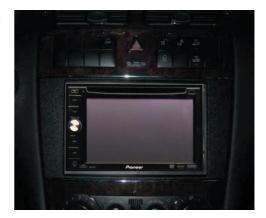

10

Place panels back in reverse order.

Connect all of the needed wiring harnesses and check all connections carefully