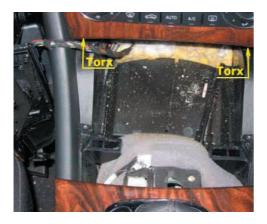

## Pioneer sound. vision. soul

7

Remove 2x Torx 20 and use plastic wedge to remove panel.

8

Remove 4x Torx 20 and remove original head unit

9

Place MB C (W203) 04-2004-> plastic frame incl. 2-DIN metal bracket.