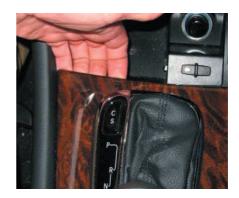

4

To turn ventilation shaft up, use a screwdriver to unlock the locking clip

5

Remove ventilation shaft en remove 2x Torx 20. Then remove panel.

6

remove panel around gear lever and then remove ashtray.