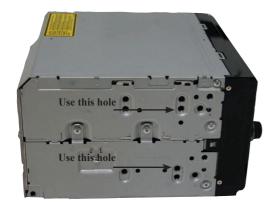

#### Pioneer HD1BT

We advice to use the following positions. Other positions are also possible.

Use position 1 marked with a cross.
Use position 14 & 16 marked with an arrow.
Measured from left to right.

#### Pioneer Avic D3

We advice to use the following positions. Other positions are also possible.

Use position 1 marked with a cross. Use position 10 & 12 marked with an arrow Measured from left to right.