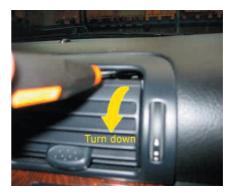

# Pioneer sound. vision. soul

1

Car is equipped with original head unit

2

To turn ventilation shaft up, use a screwdriver to unlock the locking clip

3

Remove 2x Torx 20 and turn ventilation shaft down, use a screwdriver to unlock the locking clip