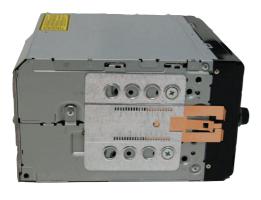

#### Pioneer HD1BT

We advice to use the following positions. Other positions are also possible.

Use position 1 marked with a cross.
Use position 14 & 16 marked with an arrow.
Measured from left to right.

#### Pioneer Avic D3

We advice to use the following positions. Other positions are also possible.

Use position 1 marked with a cross. Use position 10 & 12 marked with an arrow Measured from left to right.