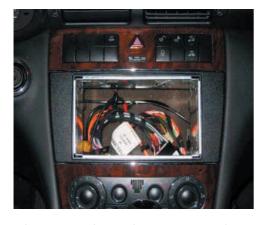

## Pioneer sound. vision. soul

7

Remove 2x Torx 20 and use plastic wedge to remove panel.

8

Remove 4x Torx 20 and remove original head unit

9

Place MB C (W203) 04-2004-> plastic frame incl. 2-DIN metal bracket.