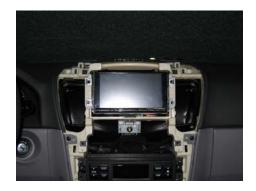

4

Place head unit including mounting plates and supporting bracket.

5

Place panels back in reverse order.

Connect all of the needed wiring harnesses and check all connections carefully