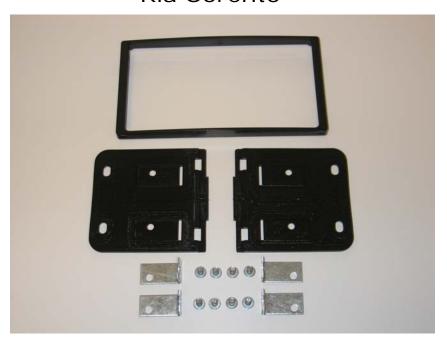

## Installation kits includes following items:

- \* 2x Mounting plates for Pioneer head unit;
  \* 4x Supporting plates on behalf of mounting plates;
  \* 1x radio trim for pioneer head unit;
- \* 8x screws for Mounting plates;