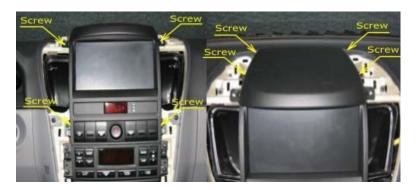

<sup>\*</sup> Mount the plates like the picture above.

## Proneer 2-DIN 12.301179-07

1

Car is equipped with original head unit or plastic cover.

2

Use plastic wedge to remove panel on left and right side.

3

Remove 8 screws and remove front en upper panel complete.