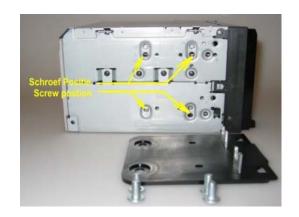

## **Proneer** 2-DIN 12.301179-07

## Installation manual for Kia Sorento



## Installation kits includes following items:

- \* 2x Mounting plates for Pioneer head unit;
  \* 4x Supporting plates on behalf of mounting plates;
  \* 1x radio trim for pioneer head unit;
- \* 8x screws for Mounting plates;





<sup>\*</sup> Mount the plates like the picture above.

## Proneer 2-DIN 12.301179-07

1



Car is equipped with original head unit or plastic cover.

2



Use plastic wedge to remove panel on left and right side.

3



Remove 8 screws and remove front en upper panel complete.

4



Place head unit including mounting plates and supporting bracket.

5



Place panels back in reverse order.

Connect all of the needed wiring harnesses and check all connections carefully