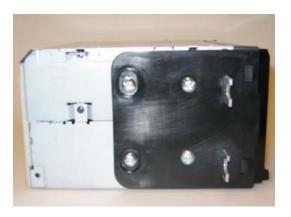

## **Proneer** 2-DIN 12.301179-07

## Installation manual for Kia Sorento



## Installation kits includes following items:

- \* 2x Mounting plates for Pioneer head unit;
  \* 4x Supporting plates on behalf of mounting plates;
  \* 1x radio trim for pioneer head unit;
- \* 8x screws for Mounting plates;





<sup>\*</sup> Mount the plates like the picture above.

## Proneer 2-DIN 12.301179-07

1



Car is equipped with original head unit or plastic cover.

2



Use plastic wedge to remove panel on left and right side.

3



Remove 8 screws and remove front en upper panel complete.

4



Place head unit including mounting plates and supporting bracket.

5



Place panels back in reverse order.

Connect all of the needed wiring harnesses and check all connections carefully