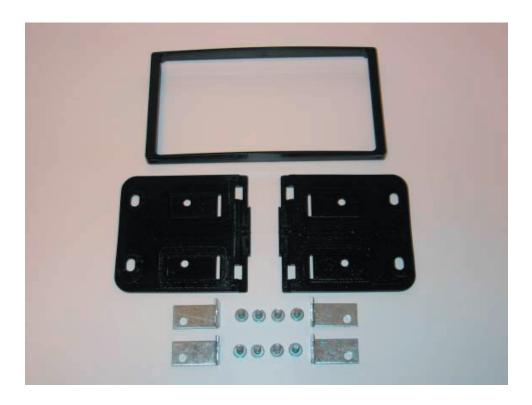

# Installation manual for: **Kia Carnival 2002 - 2006**

Installation kit includes the following items:

- \* 1 x Radio trim
- \* 2X Plastic mounting plates
- \* 4X Metal mounting clips
- \* 8X Screws

Remark: for motorized screen cut off 1,5 mm from the bottem of the ABS ring if needed

\* Mount the plates like the pictures above.