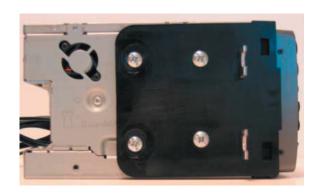

#### 12.301179-04

## Pioneer

# Installation manual for: **Kia Carnival 2002 - 2006**



Installation kit includes the following items:

- \* 1 x Radio trim
- \* 2X Plastic mounting plates
- \* 4X Metal mounting clips
- \* 8X Screws





Remark: for motorized screen cut off 1,5 mm from the bottem of the ABS ring if needed

\* Mount the plates like the pictures above.

## Pioneer

### 2-DIN 12.301179-04

1



Car is equipped with no/original or aftermarket headunit.

2



Remove 1 screw and use a plastic wedge to remove plastic rim.

3



Remove 6 screws and use a plastic wedge to remove panel.

4



Remove 4 screws and remove the panel.

5



Place the head unit including mounting plates and supporting bracket.

6



Place panels back in reverse order.

Connect all of the needed wiring harnesses and check all the connections carefully.