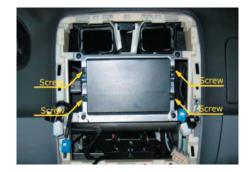

Remove 4 screws and remove the panel.

5

Place the head unit including mounting plates and supporting bracket.

6

Place panels back in reverse order.

Connect all of the needed wiring harnesses and check all the connections carefully.