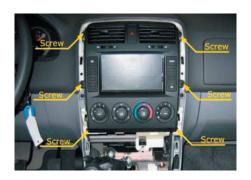

### 2-DIN 12.301179-04

1

Car is equipped with no/original or aftermarket headunit.

2

Remove 1 screw and use a plastic wedge to remove plastic rim.

3

Remove 6 screws and use a plastic wedge to remove panel.

4