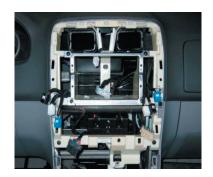

Remove 4 screws and remove the panel.

5

Place the head unit including mounting plates and supporting bracket.

6

Place panels back in reverse order.

Connect all of the needed wiring harnesses and check all the connections carefully.