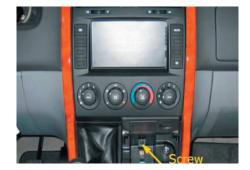

Remove 4 screws and remove the panel.

5

Place the head unit including mounting plates and supporting bracket.

6

Place panels back in reverse order.

Connect all of the needed wiring harnesses and check all the connections carefully.