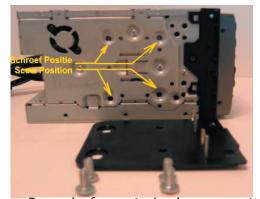

#### 12.301179-04

## Pioneer

# Installation manual for: **Kia Carnival 2002 - 2006**



Installation kit includes the following items:

- \* 1 x Radio trim
- \* 2X Plastic mounting plates
- \* 4X Metal mounting clips
- \* 8X Screws





Remark: for motorized screen cut off 1,5 mm from the bottem of the ABS ring if needed

\* Mount the plates like the pictures above.

## Pioneer

### 2-DIN 12.301179-04

1



Car is equipped with no/original or aftermarket headunit.

2



Remove 1 screw and use a plastic wedge to remove plastic rim.

3



Remove 6 screws and use a plastic wedge to remove panel.

4



Remove 4 screws and remove the panel.

5



Place the head unit including mounting plates and supporting bracket.

6



Place panels back in reverse order.

Connect all of the needed wiring harnesses and check all the connections carefully.