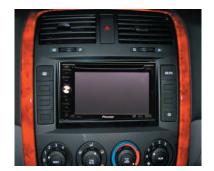

Remove 4 screws and remove the panel.

5

Place the head unit including mounting plates and supporting bracket.

6

Place panels back in reverse order.

Connect all of the needed wiring harnesses and check all the connections carefully.