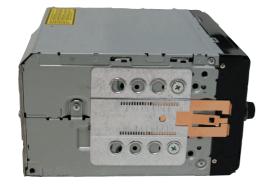

#### Pioneer HD1BT

We advice to use the following positions. Other positions are also possible.

Use position 1 marked with a cross. Use position 14 & 16 marked with an arrow. Measured from left to right.

#### Pioneer Avic D3

We advice to use the following positions. Other positions are also possible.

Use position 1 marked with a cross. Use position 9 & 11 marked with an arrow Measured from left to right.