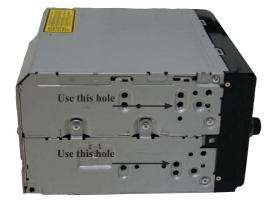

#### Pioneer HD1BT

We advice to use the following positions. Other positions are also possible.

Use position 1 marked with a cross. Use position 14 & 16 marked with an arrow. Measured from left to right.

#### Pioneer Avic D3

We advice to use the following positions. Other positions are also possible.

Use position 1 marked with a cross. Use position 9 & 11 marked with an arrow Measured from left to right.