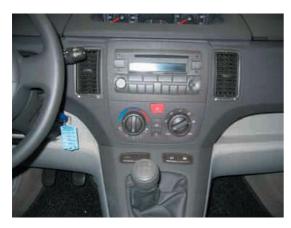

## 2-DIN 12.301150-01

Remove radio using radio removal keys.

2

Remove the original bracket. This tighten by four screws witch are marked by the above standing arrows.

Place the metal 2- Din bracket

Place the headunit