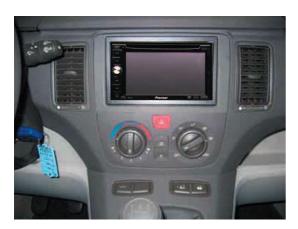

## 2-DIN 12.301150-01

Remove radio using radio removal keys.

2

Remove the original bracket. This tighten by four screws witch are marked by the above standing arrows.

Place the metal 2- Din bracket

Place the headunit