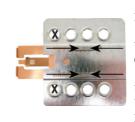

#### Pioneer HD1BT

We advice to use the following positions. Other positions are also possible.

Use position 1 marked with a cross. Use position 14 & 16 marked with an arrow. Measured from left to right.

#### Pioneer Avic D3

We advice to use the following positions. Other positions are also possible.

Use position 1 marked with a cross. Use position 9 & 11 marked with an arrow Measured from left to right.