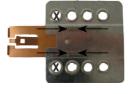

#### Pioneer HD1BT

We advice to use the following positions. Other positions are also possible.

Use position 1 marked with a cross. Use position 14 & 16 marked with an arrow. Measured from left to right.

#### Pioneer Avic D3

We advice to use the following positions. Other positions are also possible.

Use position 1 marked with a cross. Use position 9 & 11 marked with an arrow Measured from left to right.