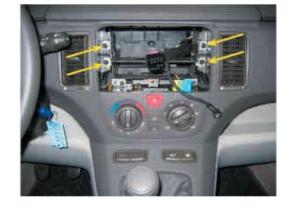

## 2-DIN 12.301150-01

Remove radio using radio removal keys.

2

Remove the original bracket. This tighten by four screws witch are marked by the above standing arrows.

Place the metal 2- Din bracket

Place the headunit