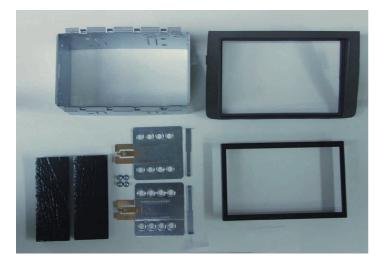

### Installation manual for: Lancia Musa

Installation kit includes the following items:

- \* 1X 2-ISO 110 mm. metal bracket
- \* 2X Mounting plates
- \* 2X Mounting spacers
- \* 2X Radio removal keys
- \* 4X Screws
- \* 2X Cushion