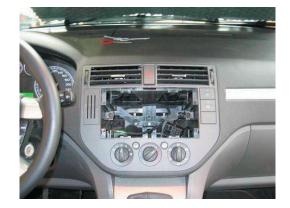

# 2-DIN 12.301114-03 (Black) 12.301114-04 (Antracite) 12.301114-05 (Silver)

1

Remove original radio.

2

Place replacement panel for Ford.

3

Place 2-DIN metal bracket

4