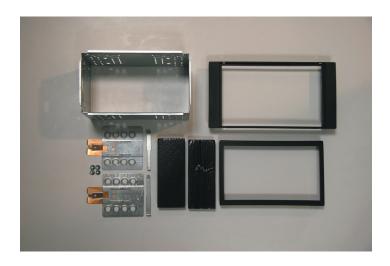

# Ford Focus 2004 -->/ C-Max/ Fiesta 2006 -->/ S-Max 2006 -->/ Galaxy 2006 -->

Installation kit includes the following items:

- \* 1X 2-ISO 100 mm. metal bracket
- \* 1X Replacement panel
- \* 1X Radio trim
- \* 2X Mounting plates
- \* 2X Mounting spacers
- \* 4X Screws
- \* 2X Cushion
- \* 2X Radio keys

# 2-DIN 12.301114-03 (Black) 12.301114-04 (Antracite) 12.301114-05 (Silver)

1

Remove original radio.

2

Place replacement panel for Ford.

3

Place 2-DIN metal bracket

4