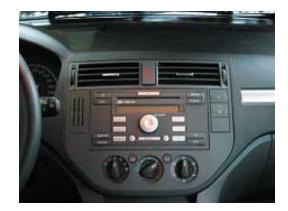

# 2-DIN 12.301114-03 (Black) 12.301114-04 (Antracite) 12.301114-05 (Silver)

1

Remove original radio.

2

Place replacement panel for Ford.

3

Place 2-DIN metal bracket

4