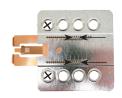

#### Pioneer HD1BT

We advice to use the following positions. Other positions are also possible.

Use position 1 marked with a cross.
Use position 14 & 16 marked with an arrow.
Measured from left to right.

#### Pioneer Avic D3

We advice to use the following positions. Other positions are also possible.

Use position 1 marked with a cross. Use position 9 & 11 marked with an arrow Measured from left to right.