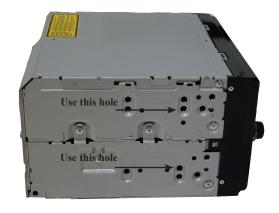

#### Pioneer HD1BT

We advice to use the following positions. Other positions are also possible.

Use position 1 marked with a cross.
Use position 14 & 16 marked with an arrow.
Measured from left to right.

#### Pioneer Avic D3

We advice to use the following positions. Other positions are also possible.

Use position 1 marked with a cross. Use position 9 & 11 marked with an arrow Measured from left to right.