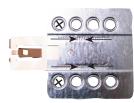

#### Pioneer HD1BT

We advice to use the following positions. Other positions are also possible.

Use position 1 marked with a cross.
Use position 14 & 16 marked with an arrow.
Measured from left to right.

#### Pioneer Avic D3

We advice to use the following positions. Other positions are also possible.

Use position 1 marked with a cross. Use position 9 & 11 marked with an arrow Measured from left to right.