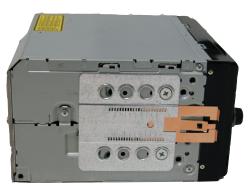

#### Pioneer HD1BT

We advice to use the following positions. Other positions are also possible.

Use position 1 marked with a cross.
Use position 14 & 16 marked with an arrow.
Measured from left to right.

#### Pioneer Avic D3

We advice to use the following positions. Other positions are also possible.

Use position 1 marked with a cross. Use position 9 & 11 marked with an arrow Measured from left to right.