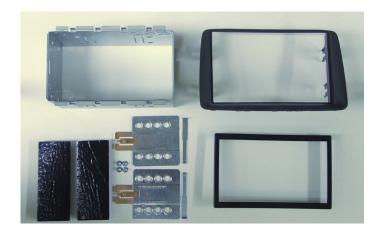

## Fiat Panda 2005 -->

Installation kit includes the following items:

- \* 1X 2-ISO 110 mm. metal bracket
- \* 1X Replacement frame
- \* 1X Radio trim
- \* 2X Mounting plates
- \* 2X Mounting spacers
- \* 4X Screws
- \* 2X Cushion