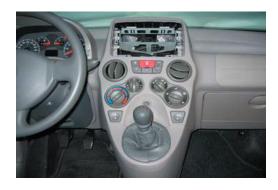

# Pioneer sound. vision. soul

1

Car is equipped with original head unit

2

Remove the radio using Philips/ Blaupunkt radio keys.

3

Place the 2 Din kit a

Connect all wiring and place head unit.