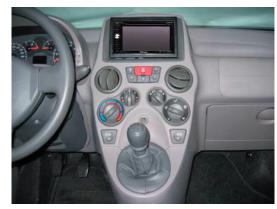

## Fiat Panda 2005 -->

Installation kit includes the following items:

- \* 1X 2-ISO 110 mm. metal bracket
- \* 1X Replacement frame
- \* 1X Radio trim
- \* 2X Mounting plates
- \* 2X Mounting spacers
- \* 4X Screws
- \* 2X Cushion