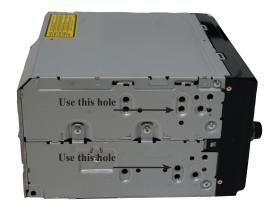

#### Pioneer HD1BT

We advice to use the following positions. Other positions are also possible.

Use position 1 marked with a cross.
Use position 14 & 16 marked with an arrow.
Measured from left to right.