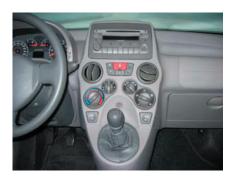

# Pioneer sound. vision. soul

1

Car is equipped with original head unit

2

Remove the radio using Philips/ Blaupunkt radio keys.

3

Place the 2 Din kit a

Connect all wiring and place head unit.