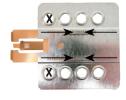

#### Pioneer Avic D3

We advice to use the following positions. Other positions are also possible.

Use position 1 marked with a cross. Use position 8 & 10 marked with an arrow Measured from left to right.