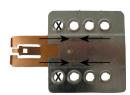

#### Pioneer HD1BT

We advice to use the following positions. Other positions are also possible.

Use position 1 marked with a cross.
Use position 14 & 16 marked with an arrow.
Measured from left to right.

#### Pioneer Avic D3

We advice to use the following positions. Other positions are also possible.

Use position 1 marked with a cross. Use position 8 & 10 marked with an arrow Measured from left to right.

<sup>\*</sup> Mount the plates.