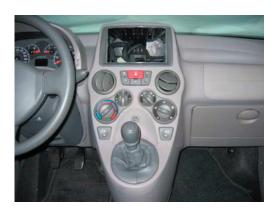

# Pioneer sound. vision. soul

1

Car is equipped with original head unit

2

Remove the radio using Philips/ Blaupunkt radio keys.

3

Place the 2 Din kit a

Connect all wiring and place head unit.