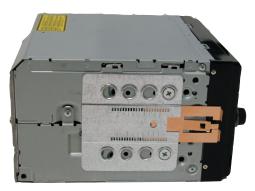

## 2-DIN 12.301094-01



## Installation manual for:

## Fiat Panda 2005 -->



Installation kit includes the following items:

- \* 1X 2-ISO 110 mm. metal bracket
- \* 1X Replacement frame
- \* 1X Radio trim
- \* 2X Mounting plates
- \* 2X Mounting spacers
- \* 4X Screws
- \* 2X Cushion





#### Pioneer HD1BT

We advice to use the following positions. Other positions are also possible.

Use position 1 marked with a cross.
Use position 14 & 16 marked with an arrow.
Measured from left to right.





#### Pioneer Avic D3

We advice to use the following positions. Other positions are also possible.

Use position 1 marked with a cross. Use position 8 & 10 marked with an arrow Measured from left to right.

<sup>\*</sup> Mount the plates.

# Pioneer sound. vision. soul

1



Car is equipped with original head unit

2



Remove the radio using Philips/ Blaupunkt radio keys.

3



Place the 2 Din kit a



Connect all wiring and place head unit.