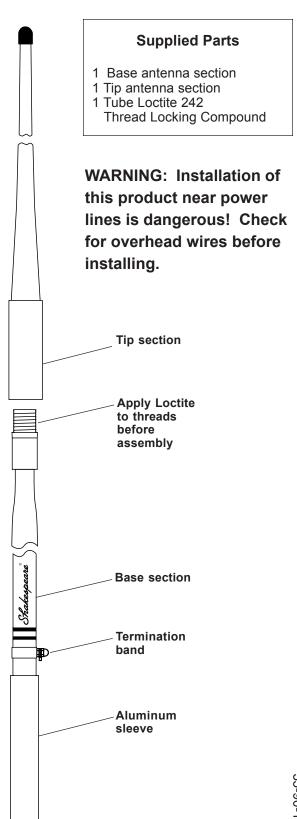

Thank you for purchasing a Shakespeare antenna product. Shakespeare works hard to build reliability and durability into all of its products for maximum customer satisfaction. Customer comments are welcome. Before installing, please study the diagram and check parts supplied against those listed.

## Installation Instructions

WARNING: Installation of this product near power lines is dangerous! Check for overhead wires before installing.

Choose a mounting location that is as free as possible from obstructions, and as far as possible from other antennas and sources of RF.

- 1. Apply a few drops of Loctite 242 Thread Locking Compound (supplied) to the base section's upper threads.
- 2. Thread the tip section onto the base section's upper ferrule and tighten securely.
- 3. Mount the antenna to a mast using the antenna's aluminum sleeve (supplied). Strap the sleeve directly to the mast (strapping not supplied). Mast mounting is also possible using a Style 483 Clamp Set (sold separately) to attach the sleeve to the mast. For mounting to a bulkhead, use a Shakespeare Style 484 Wall Mounting Bracket Kit (sold separately).
- 3. SSB antennas and transceivers require adequate grounding systems. Follow the radio manufacturer's instructions for connecting the antenna to your SSB radio system.